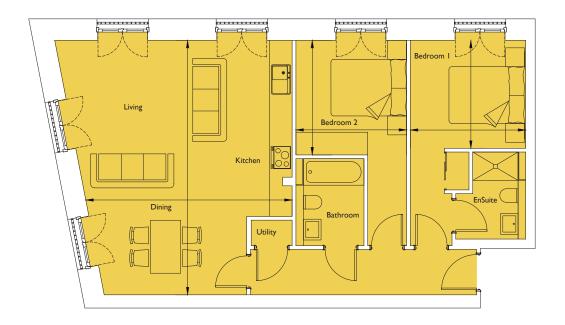

## Floorplan - Plot 9-07

## 2 Bedroom Apartment First Floor Total area 850 sq ft (79.0 sq m)

| Living/Kitchen/Dining | 7'  " × 20'  " | (5.50m x 6.70m) |
|-----------------------|----------------|-----------------|
| Bedroom I             | 10'0" × 9'5"   | (3.10m x 2.90m) |
| Bedroom 2             | 9'5" × 8'10"   | (2.90m x 2.70m) |