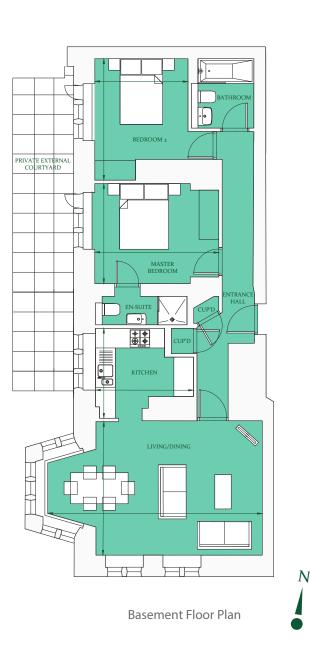

## Floorplan - Plot NW01

## 2 Bedroom Apartment with Private External Courtyard Garden Level Total area 806 sq ft (74.9 sq m)

| Living/Dining (max.)  | 21' 4" x 13′ 5″ | (6.5m x 4.1m) |
|-----------------------|-----------------|---------------|
| Kitchen (max.)        | 9′ 10″ x 8′ 10″ | (3.0m x 2.7m) |
| Master Bedroom (max.) | 18' 5" x 15' 5" | (3.8m x 3.0m) |
| Bedroom 2 (max.)      | 15′ 1″ x 11′ 10 | (3.7m x 2.8m) |
|                       |                 |               |