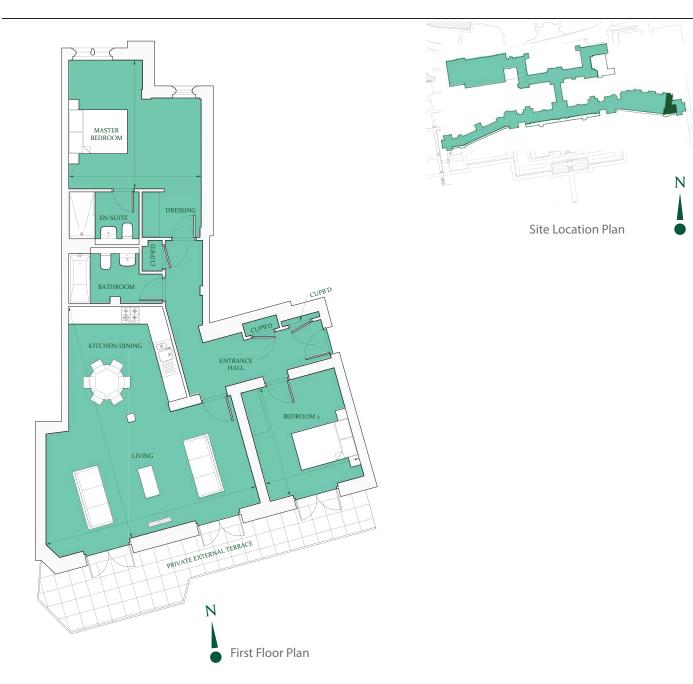

## Floorplan - Plot SE25

## 2 Bedroom Apartment with Private External Terrace First floor Total area 1,115 sq ft (103.6 sq m)

| Living/Kitchen/Dining (max.) | 26' 11" x 24' 3″ | (8.2m x 7.4m) |
|------------------------------|------------------|---------------|
| Master Bedroom (max.)        | 14' 9" x 14' 5″  | (4.5m x 4.4m) |
| Bedroom 2                    | 12' 6" x 10' 10" | (3.8m x 3.3m) |