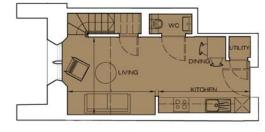

## Floorplan - Plot FO5 NOT TO SCALE

1 Bedroom Apartment | First floor | Total area 630 sq ft (58.5 sq m)

Living 11' 3" x 10' 2" (3.43m x 3.09m) Bedroom 1 10' 2" x 10' 4" (3.10m x 3.16m) Kitchen / Dining 12' 2" x 10' 2" (3.72m x 3.09m)

AT DONALDSON'S

FLAT F05 - FIRST FLOOR PLAN

FLAT F05 - MEZZANINE FLOOR PLAN

0131 610 6000 e: sales@cityandcountry.co.uk | w: www.cityandcountry.co.uk

The information in this document is intended as a guide only and is subject to change without prior notice. Accordingly, due to the City & Country policy of continual improvement, the finished product may vary from the information provided and City & Country reserves the right to amend the specification. All dimensions stated are approximate only with maximum dimensions and may alter through the construction phase and with interior finishes. You are therefore advised not to order any carpets, appliances or other goods which depend upon accurate dimensions before carrying out a check measure within your reserved property. December 2017.