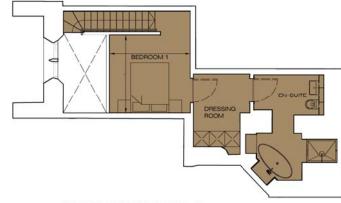

## Floorplan - Plot FO5 NOT TO SCALE

1 Bedroom Apartment | First floor | Total area 630 sq ft (58.5 sq m)

Living 11' 3" x 10' 2" (3.43m x 3.09m) Bedroom 1 10' 2" x 10' 4" (3.10m x 3.16m) Kitchen / Dining 12' 2" x 10' 2" (3.72m x 3.09m)

AT DONALDSON'S

FLAT F05 - FIRST FLOOR PLAN

FLAT F05 - MEZZANINE FLOOR PLAN

0131 610 6000 e: sales@cityandcountry.co.uk | w: www.cityandcountry.co.uk

The information in this document is intended as a guide only and is subject to change without prior notice. Accordingly, due to the City & Country policy of continual improvement, the finished product may vary from the information provided and City & Country reserves the right to amend the specification. All dimensions stated are approximate only with maximum dimensions and may alter through the construction phase and with interior finishes. You are therefore advised not to order any carpets, appliances or other goods which depend upon accurate dimensions before carrying out a check measure within your reserved property. December 2017.