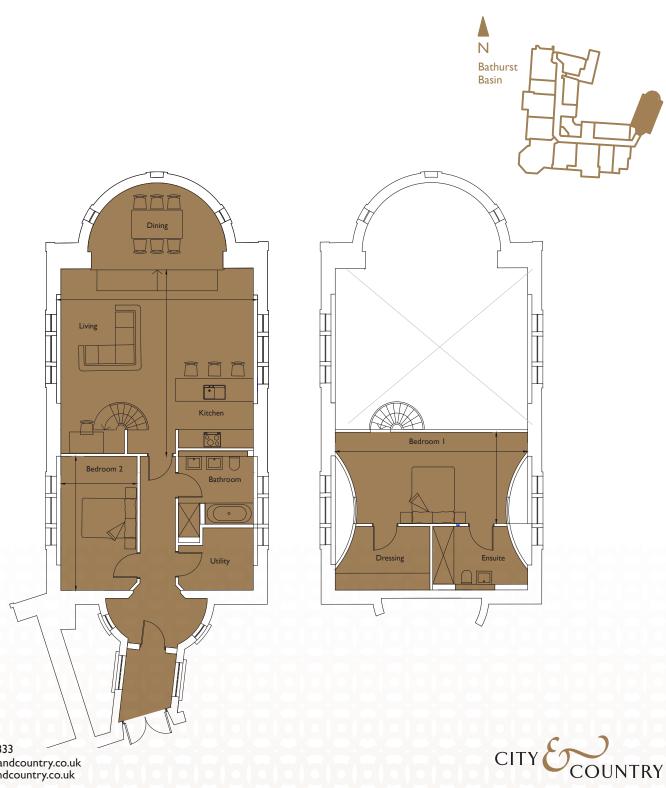

## Floorplan – Plot 7-02

2 bedroom apartment

First & Mezzanine Floor Total area 1477 sq ft (137 sq m)

| Living/Dining/Kitchen |                 |               |
|-----------------------|-----------------|---------------|
| 23.3ft x 21.8ft       |                 | (7.1m x 6.6m) |
| Bedroom I             | 22.3ft x 10.5ft | (6.8m x 3.2m) |
| Bedroom 2             | 8.9ft x 15.7ft  | (2.7m x 4.8m) |