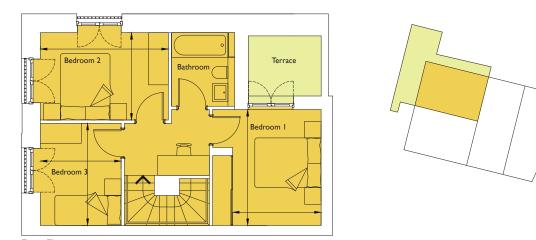

## Floorplan - Plot 11-03

3 Bedroom House Ground and First Floor Total area 968 sq ft (89.9 sq m)

N

| Living/Dining | 4'8" ×  0'8"  | (8.50m x 3.30m) |
|---------------|---------------|-----------------|
| Kitchen       | 10'5" x 6'9"  | (3.20m x 2.10m) |
| Bedroom I     | 8'10" x 11'6" | (2.70m x 3.50m) |
| Bedroom 2     | 12'8" x 8'8"  | (3.90m x 2.60m) |
| Bedroom 3     | 7'10" x 10'2" | (2.40m x 3.10m) |

First Floor

The information in this document is intended as a guide only and is subject to change without prior notice. Accordingly, due to the City & Country policy of continual improvement, the finished product may vary from the information provided and City & Country reserves the right to amend the specification. All dimensions stated are approximate only with maximum dimensions and may alter through the construction phase and with interior finishes. You are therefore advised not to order any carpets, appliances or other goods which depend upon accurate dimensions before carrying out a check measure within your reserved property. October 2017.