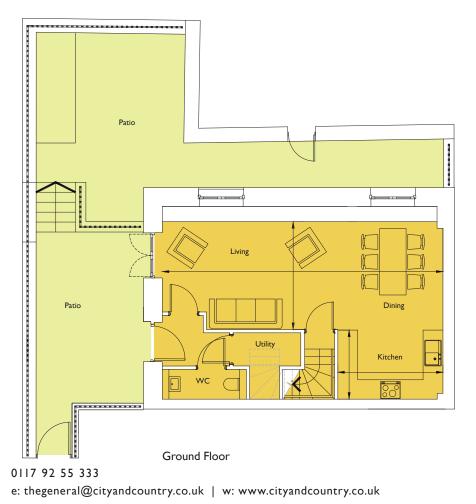

## Floorplan - Plot 11-03

3 Bedroom House Ground and First Floor Total area 968 sq ft (89.9 sq m)

N

| Living/Dining | 4'8" ×  0'8"  | (8.50m x 3.30m) |
|---------------|---------------|-----------------|
| Kitchen       | 10'5" x 6'9"  | (3.20m x 2.10m) |
| Bedroom I     | 8'10" x 11'6" | (2.70m x 3.50m) |
| Bedroom 2     | 12'8" x 8'8"  | (3.90m x 2.60m) |
| Bedroom 3     | 7'10" x 10'2" | (2.40m x 3.10m) |