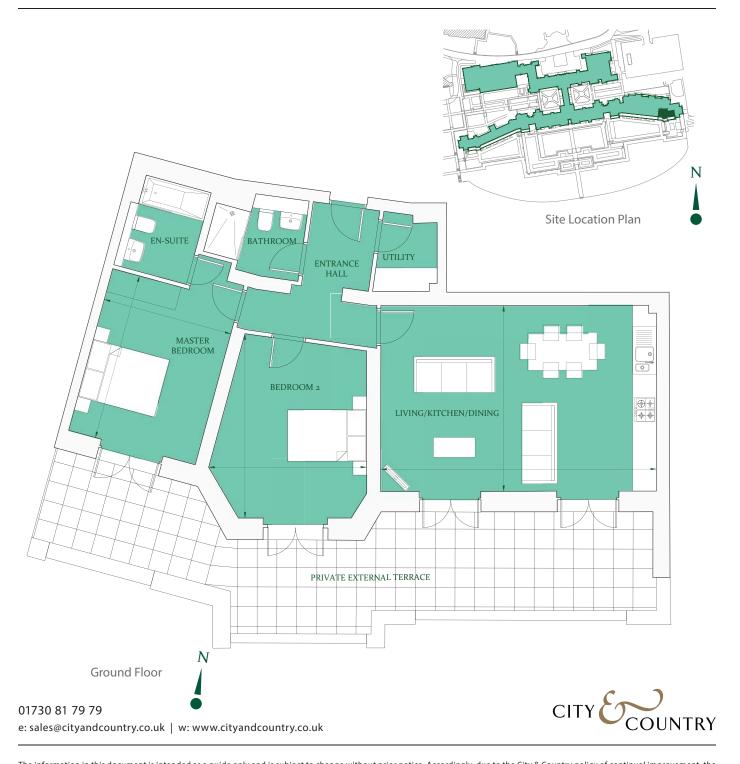

## Floorplan - Plot SE16

2 Bedroom Apartment with Private External Terrace Ground floor Total area 965 sq ft (89.7 sq m)

Living/Kitchen/Dining 23' 0" x 15' 5" (7.0m x 4.7m)

Master Bedroom 13' 9" x 10' 10" (4.2m x 3.3m)

Bedroom 2 (max.) 15' 5" x 13' 1" (4.7m x 4.0m)

The information in this document is intended as a guide only and is subject to change without prior notice. Accordingly, due to the City & Country policy of continual improvement, the finished product may vary from the information provided and City & Country reserves the right to amend the specification. All dimensions stated are approximate only with maximum dimensions and may alter through the construction phase and with interior finishes. You are therefore advised not to order any carpets, appliances or other goods which depend upon accurate dimensions before carrying out a check measure within your reserved property.