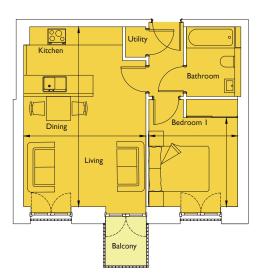

## Floorplan - Plot 10-35

I Bedroom Apartment Fourth Floor Total area 465 sq ft (43.2 sq m)

| Living/Kitchen/Dining | 3' " x  9'4" | (4.00m x 5.90m) |
|-----------------------|--------------|-----------------|
| Bedroom I             | 9'5" x 9'5"  | (2.90m x 2.90m) |