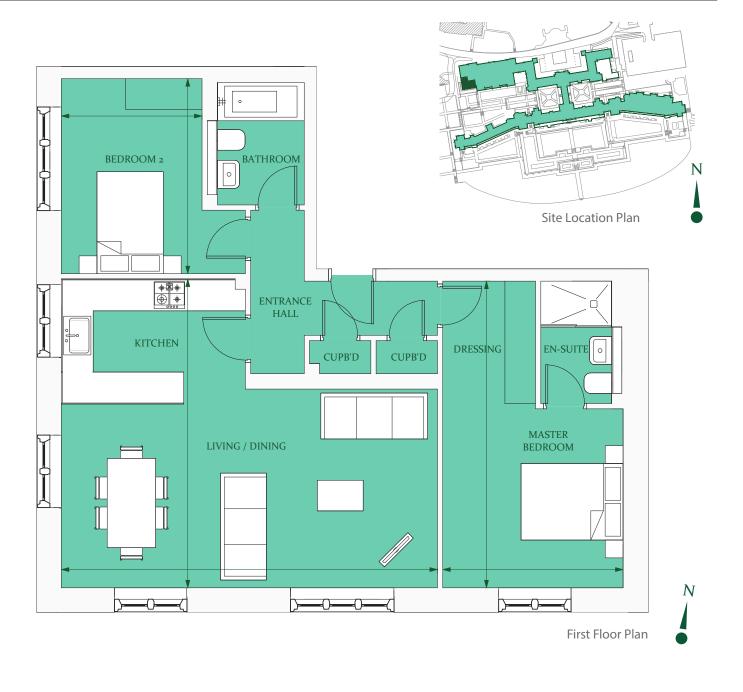

## Floorplan - Plot NW30

## 2 Bedroom Apartment First floor Total area 914 sq ft (84.9 sq m)

Living/Kitchen/Dining (max.) Master Bedroom (max.) Bedroom 2

24' 3" x 19' 8" (7.4m x 6.0m) 19' 8" x 11' 6" (6.0m x 3.5m) 12' 6" x 9' 2" (3.8m x 2.8m)