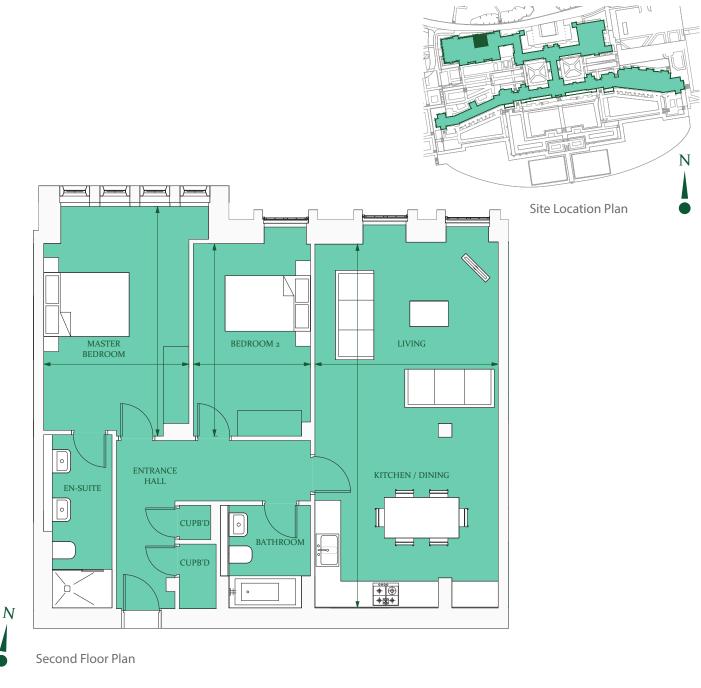

## Floorplan - Plot NW35

2 Bedroom Apartment Second floor Total area 1,033 sq ft (95.9 sq m)

| Living/Kitchen/Dining (max.) | 28' 7" x 14′ 1″ | (8.7m x 4.3m) |
|------------------------------|-----------------|---------------|
| Master Bedroom (max.)        | 17' 9" x 11' 2″ | (5.4m x 3.4m) |
| Bedroom 2 (max.)             | 15' 5" x 9′ 2″  | (4.7m x 2.8m) |