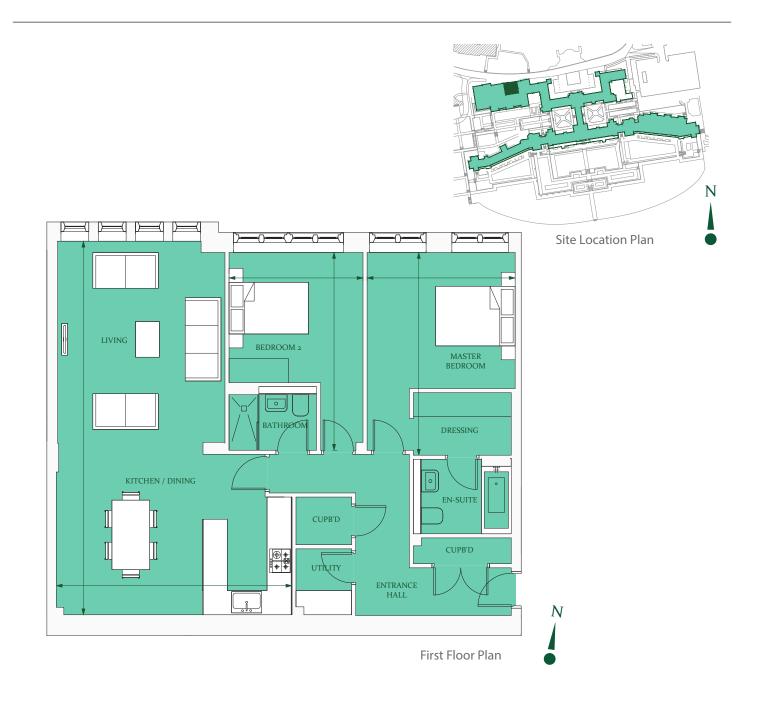

## Floorplan - Plot NW22

## 2 Bedroom Apartment First floor Total area 1137 sq ft (105.6 sq m)

Living/Kitchen/Dining (max.) Master Bedroom Bedroom 2 30' 10" x 19' 4" (9.4m x 5.9m) 16' 9" x 12' 2" (5.1m x 3.7m) 16' 5" x 11' 2" (5.0m x 3.4m)