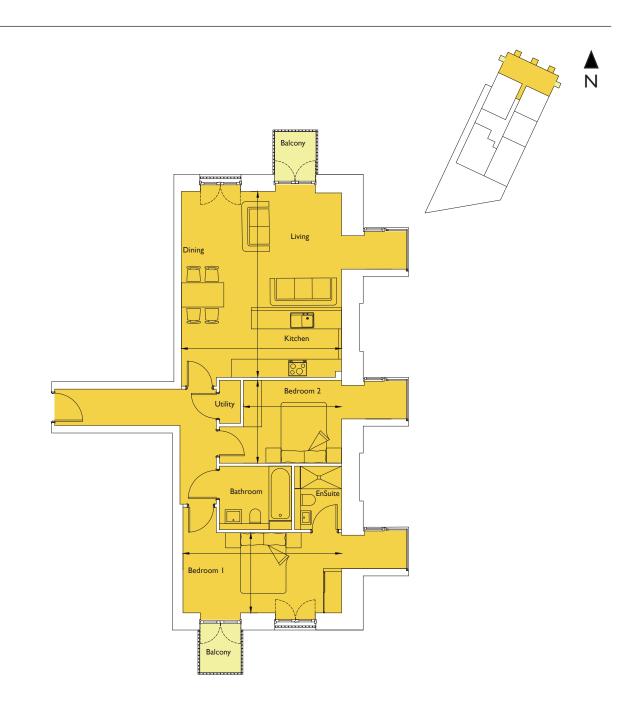

## Floorplan - Plot 10-27

2 Bedroom Apartment Third Floor Total area 941 sq ft (87.4 sq m)

| Living/Kitchen/Dining | 17'4" x 20'2" | (5.30m x 6.10m) |
|-----------------------|---------------|-----------------|
| Bedroom I             | 7' 0" x 8' 0" | (5.20m x 2.70m) |
| Bedroom 2             | 10'6" × 8'10" | (3.20m x 2.70m) |