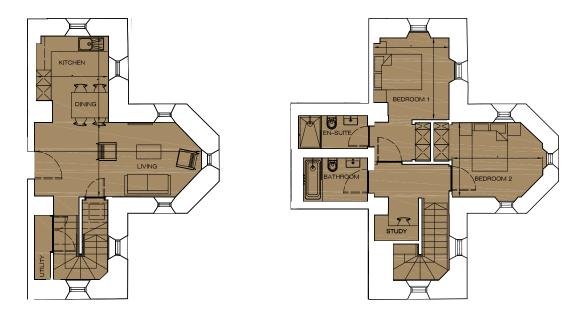

## Floorplan - Plot FO9 NOT TO SCALE

2 Bedroom Apartment | First floor | Total area 910 sq ft (84.5 sq m)

| Living           | 21' 6" x 9' 7" | (6.55m x 2.91m) | Bedroom 1 | 10' 6" x 9' 9" | (3.21m x 2.96m) |
|------------------|----------------|-----------------|-----------|----------------|-----------------|
| Kitchen / Dining | 11' 1" x 9' 4" | (3.38m x 2.84m) | Bedroom 2 | 11' 8" x 9' 7" | (3.55m x 2.91m) |

FLAT F09 - FIRST FLOOR PLAN

FLAT F09 - MEZZANINE FLOOR PLAN

0131 610 6000 e: sales@cityandcountry.co.uk | w: www.cityandcountry.co.uk

The information in this document is intended as a guide only and is subject to change without prior notice. Accordingly, due to the City & Country policy of continual improvement, the finished product may vary from the information provided and City & Country reserves the right to amend the specification. All dimensions stated are approximate only with maximum dimensions and may alter through the construction phase and with interior finishes. You are therefore advised not to order any carpets, appliances or other goods which depend upon accurate dimensions before carrying out a check measure within your reserved property. December 2017.