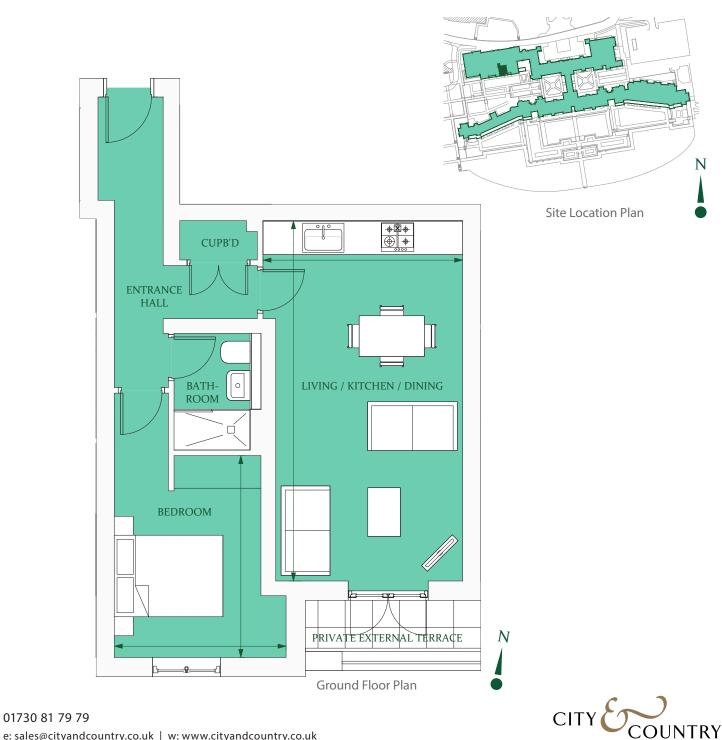

## Floorplan - Plot NW12

## 1 Bedroom Apartment with Private External Terrace Ground floor Total area 534 sq ft (49.6 sq m)

Living/Kitchen/Dining (max.) 21' 8" x 12' 2" (6.6m x 3.7m) Bedroom (max.) 12' 2" x 10' 6" (3.7m x 3.2m)