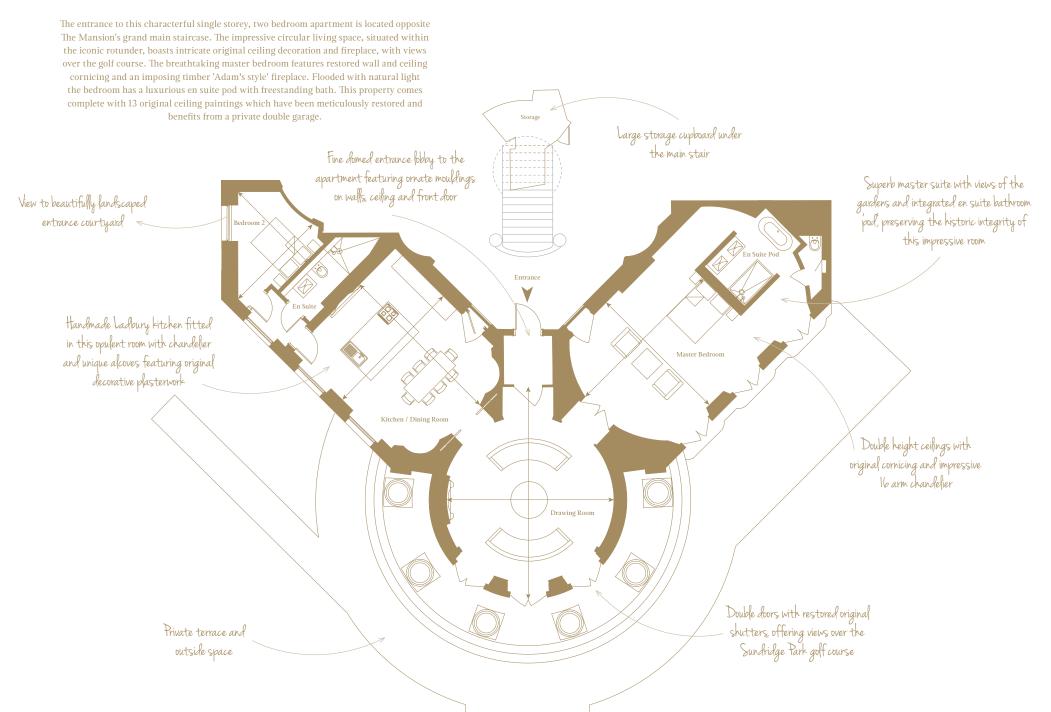

## DIMENSIONS

Total NSA 1,658 sq ft / 154 sq m

| Ground Floor | Kitchen / Dining Room | 6.5m x 5.5m | 21'3" x 18'1"  |
|--------------|-----------------------|-------------|----------------|
|              | Drawing Room          | 8.1m x 6.3m | 26'6" x 20'10" |
|              | Master Bedroom        | 6.3m x 5.5m | 20'10" x 18'2" |
|              | Bedroom 2             | 4m x 3.8m   | 13'3" x 12'8"  |

PLOT NO.1 THE MANSION

## THE NASH

## TWO BEDROOM, GROUND FLOOR, SINGLE STOREY APARTMENT