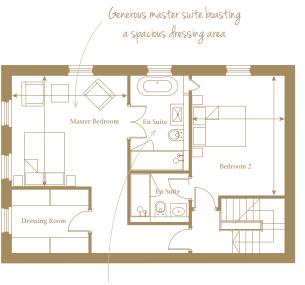

floorplan

PLOT NO.6 THE MANSION

This property benefits from a private double garage.

Beautiful master en suite with freestanding bath and spacious walk in shower with Villeroy & Boch sanitaryware and quality brassware from Crosswater

# Total NSA 2,382 sq ft / 221 sq m $\,$

| First Floor  | Master Bedroom        | 4.3m x 4.2m | 14'3" x 13'8"  |
|--------------|-----------------------|-------------|----------------|
|              | Bedroom 2             | 4.5m x 3.5m | 14'9" x 11'5"  |
| Ground Floor | Kitchen / Dining Room | 6.7m x 4.9m | 22' x 16'1"    |
|              | Drawing Room          | llm x 6.7m  | 36'1" x 21'11" |
|              | Bedroom 3             | 4.4m x 3.4m | 14'7" x 11'1"  |
|              | Terrace               | 7m x 2.3m   | 22'10" x 7'8"  |