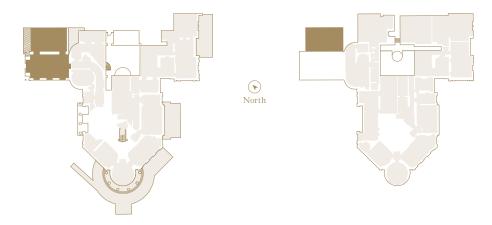

# GROUND FLOOR LOCATOR

# FIRST FLOOR LOCATOR



# DIMENSIONS

# Total NSA 2,382 sq ft / 221 sq m $\,$

| First Floor  | Master Bedroom        | 4.3m x 4.2m | 14'3" x 13'8"  |
|--------------|-----------------------|-------------|----------------|
|              | Bedroom 2             | 4.5m x 3.5m | 14'9" x 11'5"  |
| Ground Floor | Kitchen / Dining Room | 6.7m x 4.9m | 22' x 16'1"    |
|              | Drawing Room          | llm x 6.7m  | 36'1" x 21'11" |
|              | Bedroom 3             | 4.4m x 3.4m | 14'7" x 11'1"  |
|              | Terrace               | 7m x 2.3m   | 22'10" x 7'8"  |



The Mansion at Sundridge Park, Bromley, London BR1 3FZ

020 3369 2222 ~ www.cityandcountry.co.uk

The information in this document is intended as a guide only and is subject to change without prior notice. Accordingly, due to the City &