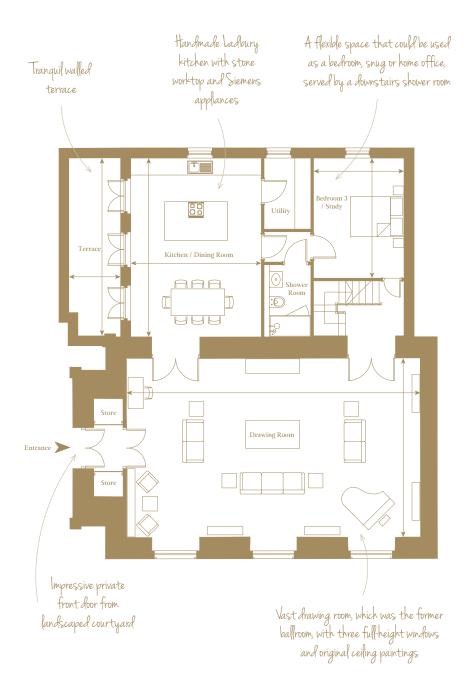

floorplan

PLOT NO.6 THE MANSION

### THREE BEDROOM, GROUND FLOOR, TWO STOREY APARTMENT

Live in the former ballroom - this premium three bedroom, two storey apartment features a spectacular living space with full height restored windows and original shutters. The ceiling to the drawing room is breathtakingly beautiful and boasts original restored paintings, whilst the large open plan kitchen and dining area enjoys three sets of French doors opening onto a private terrace. The three large bedrooms all benefit from an en suite or adjacent shower room, and offer flexible, spacious accommodation.

# Total NSA 2,382 sq ft / 221 sq m $\,$

| First Floor  | Master Bedroom        | 4.3m x 4.2m | 14'3" x 13'8"  |
|--------------|-----------------------|-------------|----------------|
|              | Bedroom 2             | 4.5m x 3.5m | 14'9" x 11'5"  |
| Ground Floor | Kitchen / Dining Room | 6.7m x 4.9m | 22' x 16'1"    |
|              | Drawing Room          | llm x 6.7m  | 36'1" x 21'11" |
|              | Bedroom 3             | 4.4m x 3.4m | 14'7" x 11'1"  |
|              | Terrace               | 7m x 2.3m   | 22'10" x 7'8"  |