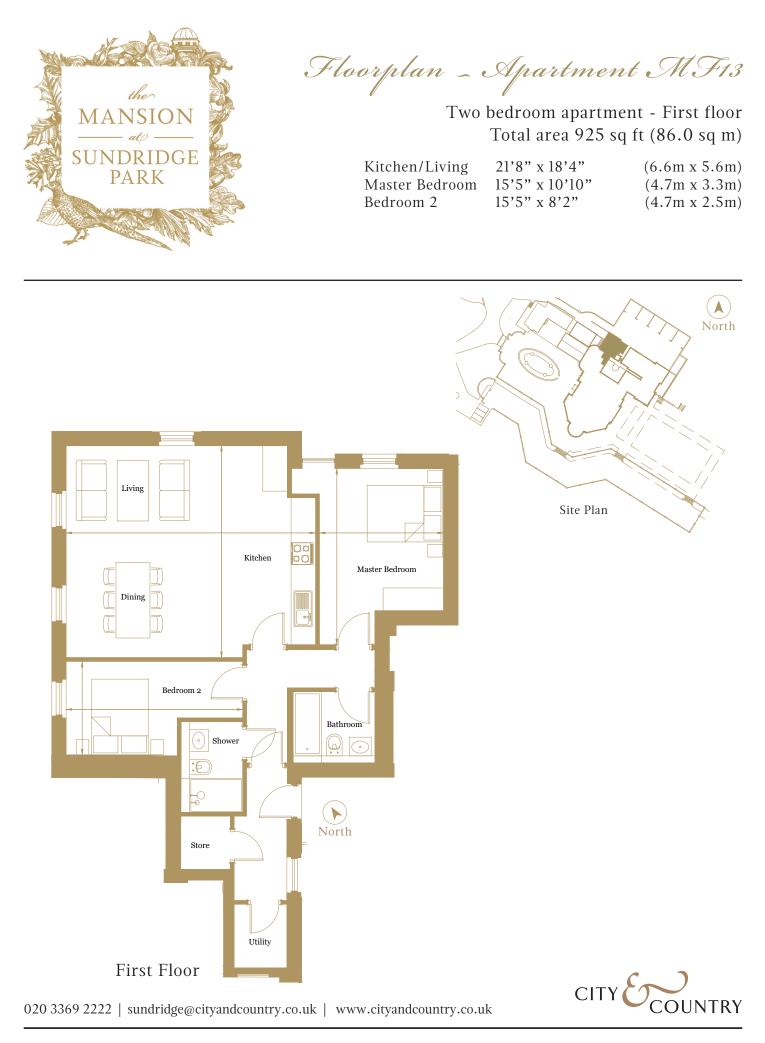

The information in this document is intended as a guide only and is subject to change without prior notice. Accordingly, due to the City & Country policy of continual improvement, the finished product may vary from the information provided and City & Country reserves the right to amend the specification. All dimensions stated are approximate only with maximum dimensions and may alter through the construction phase and with interior finishes. You are therefore advised not to order any carpets, appliances or other goods which depend upon accurate dimensions before carrying out a check measure within your reserved property.