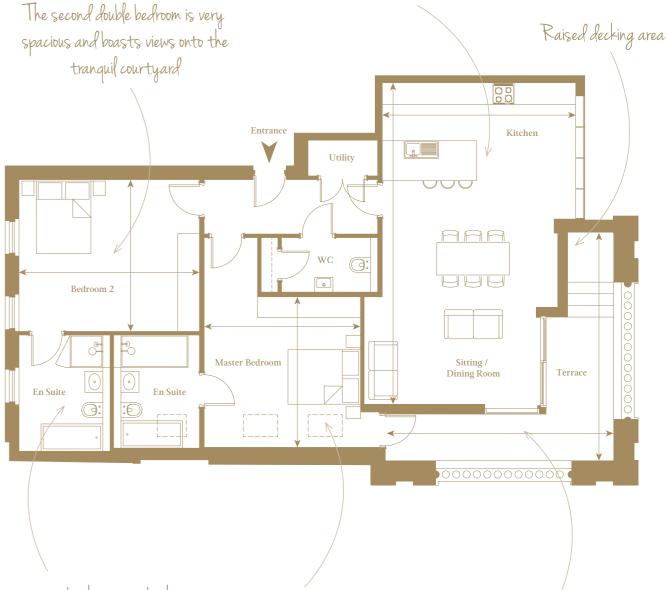

## TWO BEDROOM, SECOND FLOOR, SINGLE STOREY APARTMENT

This apartment is a light and bright two bedroom property, featuring a beautiful dual-aspect terrace that benefits from gorgeous views of the gardens, woodland and golf course beyond from the raised decking area. The spacious master bedroom features a luxurious en suite and access to the private terrace. The handmade kitchen with open plan dining and living room also benefits from full height glazed sliding doors to the terrace.

## **DIMENSIONS**

Total NSA 1,320 sq ft / 123 sq m

| Second Floor | Kitchen / Sitting /<br>Dining Room | 8.8m x 5.3m | 29'1" x 17'6" |
|--------------|------------------------------------|-------------|---------------|
|              | Master Bedroom                     | 4.3m x 4.1m | 14'2" x 13'7" |
|              | Bedroom 2                          | 4.9m x 4.1m | 16'4" x 13'9" |
|              | Terrace                            | 6.3m x 6.3m | 20'8" x 20'8" |