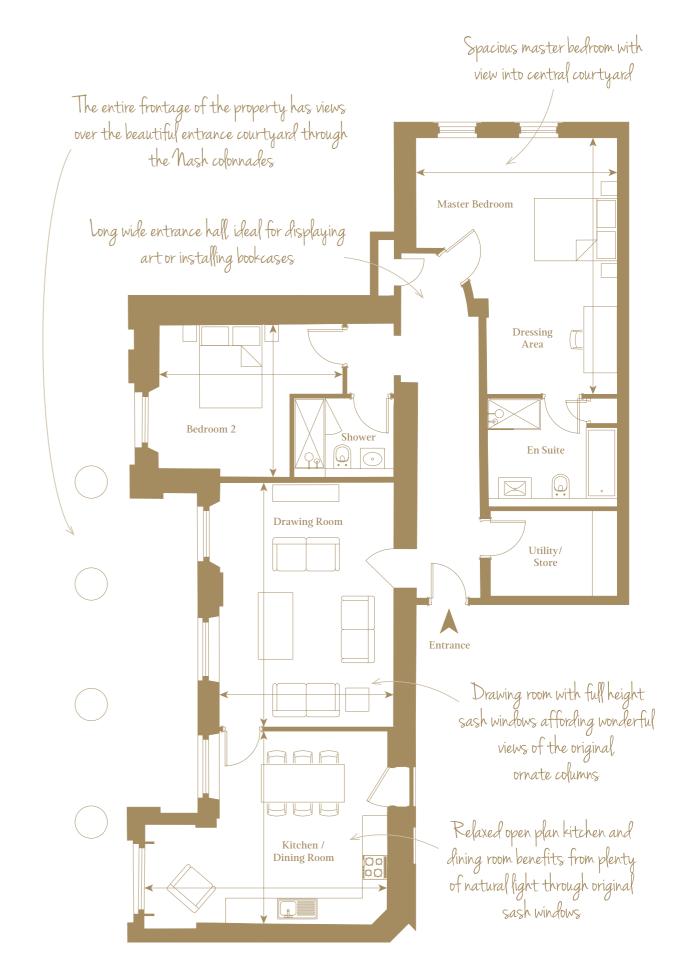

## TWO BEDROOM, FIRST FLOOR, SINGLE STOREY APARTMENT

A beautiful light-filled apartment, occupying a prominent position at the front of The Mansion with views through the impressive Nash colonnades. The apartment features a separate drawing room and kitchen/dining room. The master bedroom with dressing area is very spacious and has a luxurious en suite, with views to The Mansion's internal courtyard. The second double bedroom also benefits from an ensuite and enjoys views over the landscaped entrance courtyard.

## **DIMENSIONS**

Total NSA 1,341 sq ft / 124 sq m

| First Floor | Kitchen / Dining Room | 5.8m x 4.6m | 19'2" x 15'3"  |
|-------------|-----------------------|-------------|----------------|
|             | Drawing Room          | 5.9m x 4.2m | 19'4" x 13'9"  |
|             | Master Bedroom        | 6.2m x 4.8m | 20'3" x 15'11" |
|             | Bedroom 2             | 4.4m x 3.6m | 14'6" x 12'    |