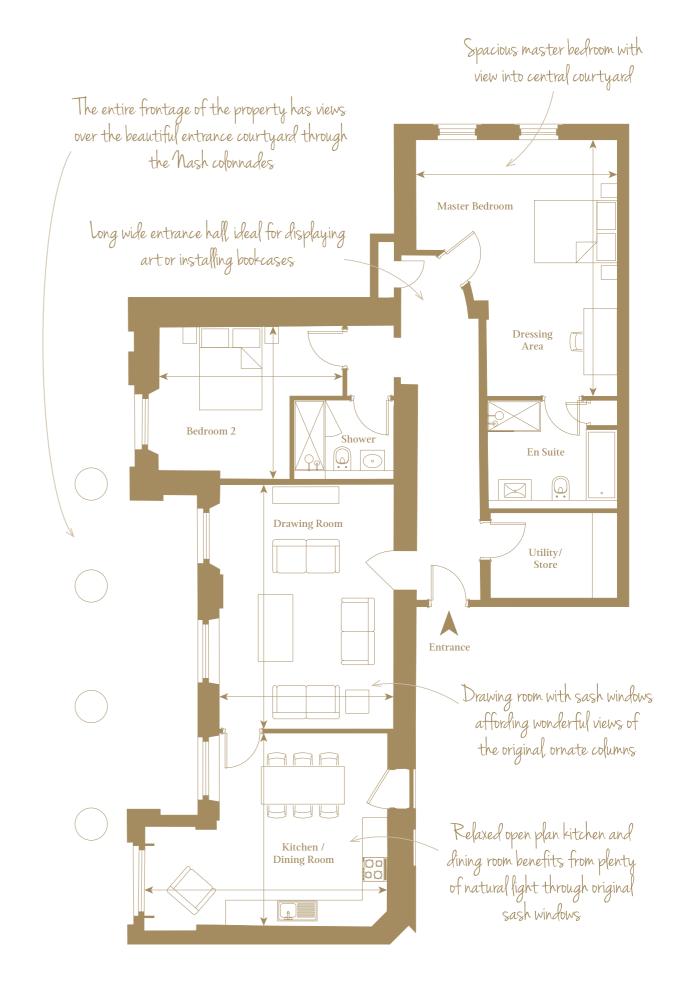

## TWO BEDROOM, FIRST FLOOR, SINGLE STOREY APARTMENT

A beautiful light-filled apartment, occupying a prominent position at the front of The Mansion with views through the impressive Nash colonnades. The apartment features a separate drawing room and kitchen/dining room. The master bedroom with dressing area is very spacious and has a luxurious en suite, with views to The Mansion's internal courtyard. The second double bedroom also benefits from an ensuite and enjoys views over the landscaped entrance courtyard.

## FIRST FLOOR LOCATOR

**DIMENSIONS** 

Total NSA 1,341 sq ft / 124 sq m

| First Floor | Kitchen / Dining Room | 5.8m x 4.6m | 19'2" x 15'3"  |
|-------------|-----------------------|-------------|----------------|
|             | Drawing Room          | 5.9m x 4.2m | 19'4" x 13'9"  |
|             | Master Bedroom        | 6.2m x 4.8m | 20'3" x 15'11" |
|             | Bedroom 2             | 4.4m x 3.6m | 14'6" x 12'    |