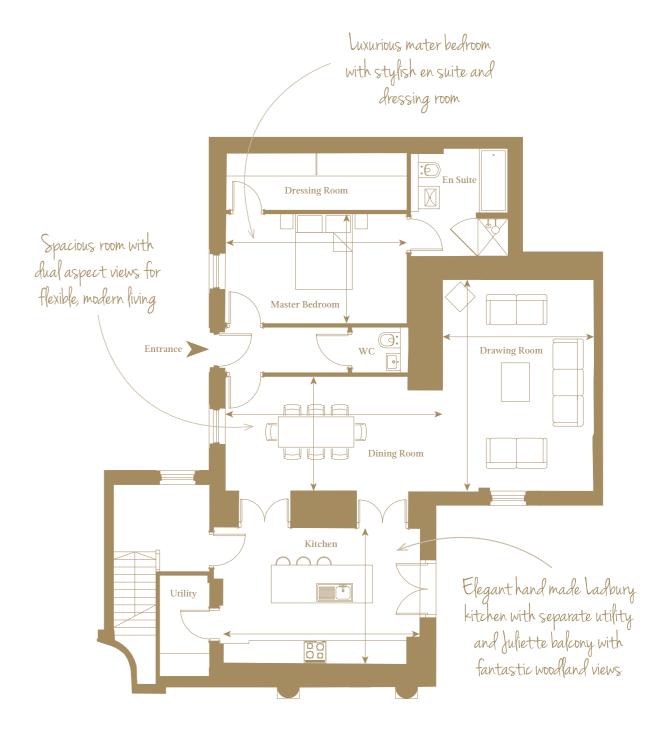

## GROUND FLOOR LOCATOR

## Total NSA 1,950 sq ft / 181 sq m

| Ground Floor          | Kitchen        | 5.2m x 3.6m | 17'1" x 11'9" |
|-----------------------|----------------|-------------|---------------|
|                       | Dining Room    | 5.7m x 3m   | 18'10" x 10'  |
|                       | Drawing Room   | 5.6m x 4m   | 18'5" x 13'2" |
|                       | Master Bedroom | 4.8m x 2.9m | 15'9" x 9'6"  |
| Lower Ground<br>Floor | Bedroom 2      | 5.4m x 2.5m | 17'10" x 8'4" |
|                       | Cinema Room    | 4.6m x 4.1m | 15'2" x 13'7" |
|                       | Courtyard      | 4.6m x 1.9m | 15'1" x 6'5"  |

#### TWO BEDROOM, GROUND FLOOR, TWO STOREY APARTMENT

With its own private access from The Mansion's internal courtyard, The Rochester is a two storey, two bedroom apartment with extensive, flexible living space with views of the tranquil courtyard and the east lawn. At ground level there is an outstanding master suite, beautifully spacious drawing/dining room and well appointed separate kitchen. At lower ground level the property boasts characterful exposed original brickwork to the sizeable cinema room. There is also a charming second bedroom with semi-circular courtyard.