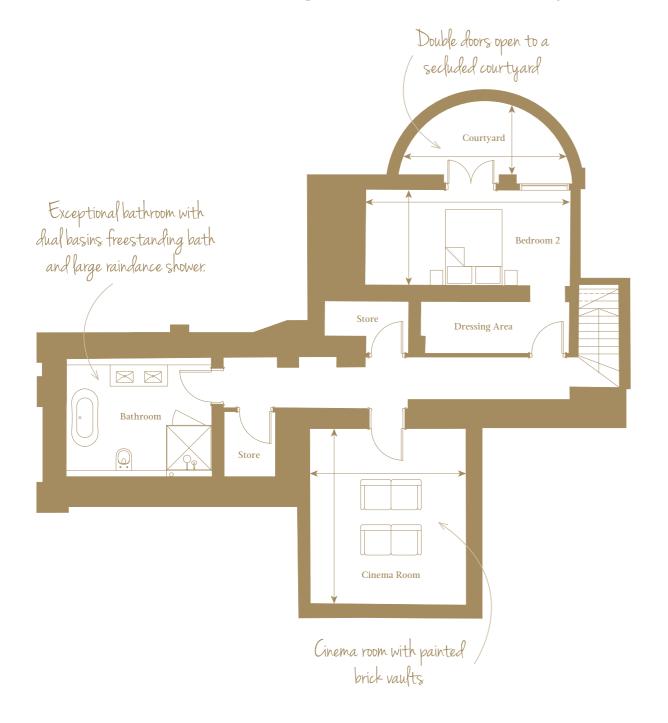

#### LOWER GROUND FLOOR LOCATOR

## Total NSA 1,950 sq ft / 181 sq m

| Ground Floor          | Kitchen        | 5.2m x 3.6m | 17'1" x 11'9" |
|-----------------------|----------------|-------------|---------------|
|                       | Dining Room    | 5.7m x 3m   | 18'10" x 10'  |
|                       | Drawing Room   | 5.6m x 4m   | 18'5" x 13'2" |
|                       | Master Bedroom | 4.8m x 2.9m | 15'9" x 9'6"  |
| Lower Ground<br>Floor | Bedroom 2      | 5.4m x 2.5m | 17'10" x 8'4" |
|                       | Cinema Room    | 4.6m x 4.1m | 15'2" x 13'7" |
|                       | Courtyard      | 4.6m x 1.9m | 15'1" x 6'5"  |

#### TWO BEDROOM, GROUND FLOOR, TWO STOREY APARTMENT

With its own private access from The Mansion's internal courtyard, The Rochester is a two storey, two bedroom apartment with extensive, flexible living space with views of the tranquil courtyard and the east lawn. At ground level there is an outstanding master suite, beautifully spacious drawing/dining room and well appointed separate kitchen. At lower ground level the property boasts characterful exposed original brickwork to the sizeable cinema room. There is also a charming second bedroom with semi-circular courtyard.