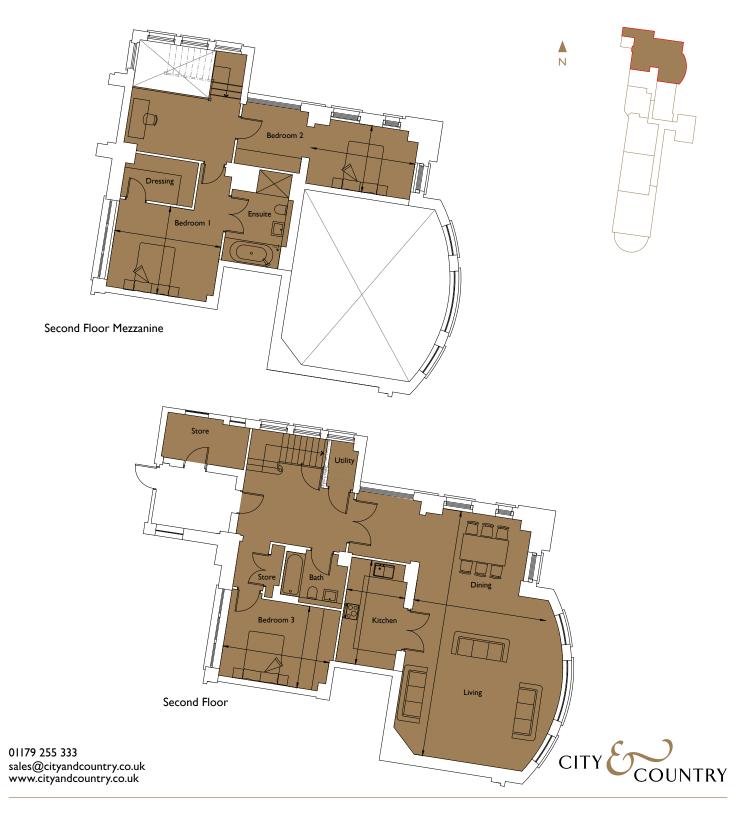

## Floorplan – Plot 04-17

## 3 bedroom apartment

Second and Mezzanine Floor Total area 1995sq ft (185.4sq m)

| Living/Dining | 31ft 10in x 17ft 1in  | (9.7m x 5.2m) |
|---------------|-----------------------|---------------|
| Kitchen       | 13ft 5in x 7ft 7in    | (4.1m x 2.3m) |
| Bedroom I     | 11ft 10in x 13ft 10in | (3.5m x 4.2m) |
| Bedroom 2     | 8ft 6in x 13ft 5in    | (2.6m x 4.1m) |
| Bedroom 3     | 10ft 6in x 13ft 10in  | (3.2m x 4.2m) |