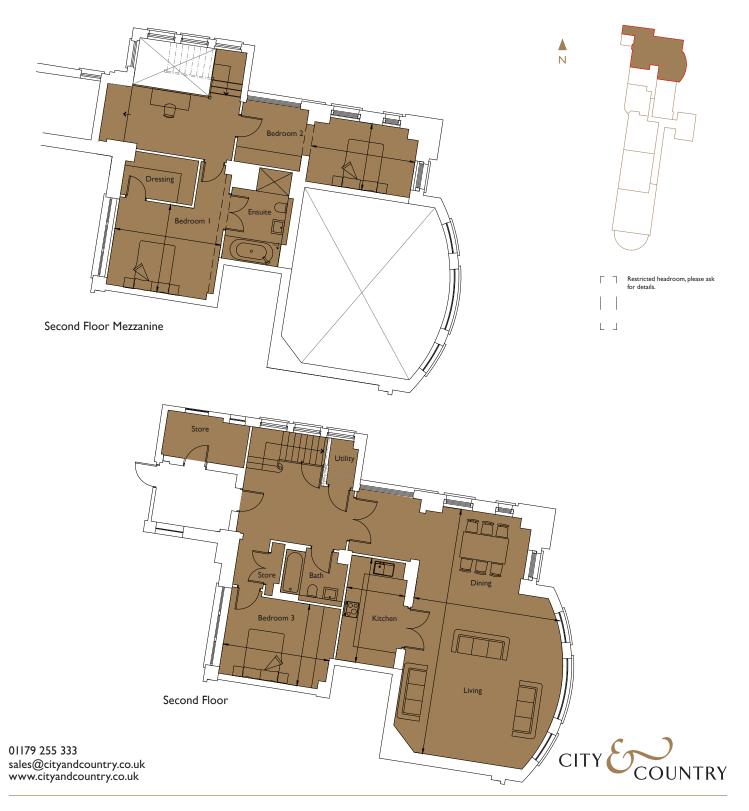

## Floorplan – Plot 04-17

## 3 bedroom apartment

Second and Mezzanine Floor Total area 2018sq ft (187.5sq m)

| Living/Dining | 31ft 10in x 17ft 1in | (9.7m x 5.2m) |
|---------------|----------------------|---------------|
| Kitchen       | 13ft 5in x 7ft 7in   | (4.1m x 2.3m) |
| Bedroom I     | 13ft 9in x 11ft 6in  | (4.2m x 3.5m) |
| Bedroom 2     | 13ft 5in x 8ft 6in   | (4.1m x 2.6m) |
| Bedroom 3     | 13ft 9in x 10ft 6in  | (4.2m x 3.2m) |