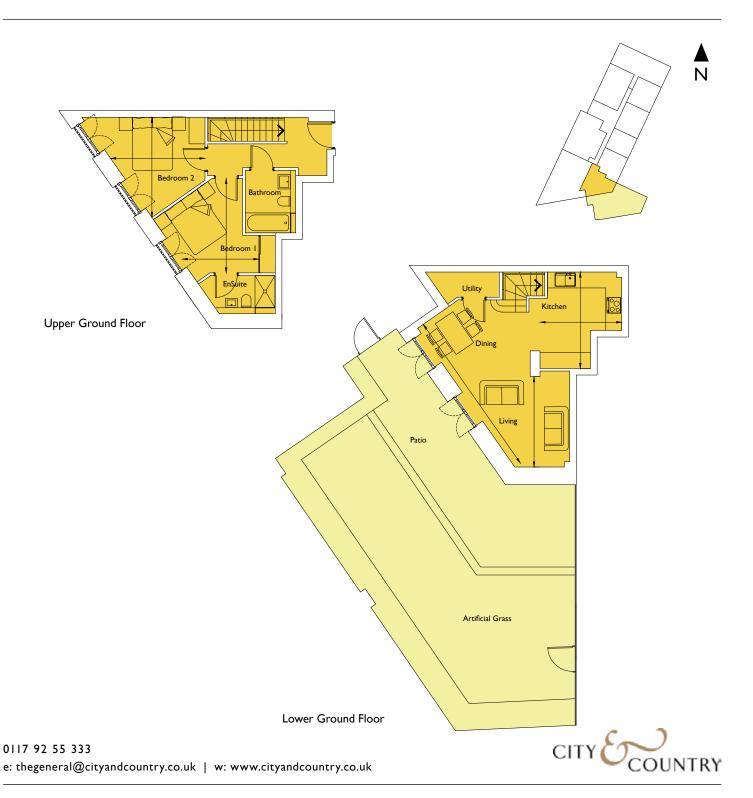

## Floorplan - Plot 10-09

2 Bedroom Duplex Lower Ground and Upper Ground Floor Total area 843 sq ft (78.3 sq m)

| Living/Dining | 11'2" × 21'0" | $(3.40 \mathrm{m} \times 6.40 \mathrm{m})$ |
|---------------|---------------|--------------------------------------------|
| Kitchen       | 10'2" x 11'9" | $(3.10m \times 3.60m)$                     |
| Bedroom I     | 9'6" x 11'9"  | $(2.90m \times 3.60m)$                     |
| Bedroom 2     | 11'9" x 12'6" | $(3.60 \text{m} \times 3.80 \text{m})$     |