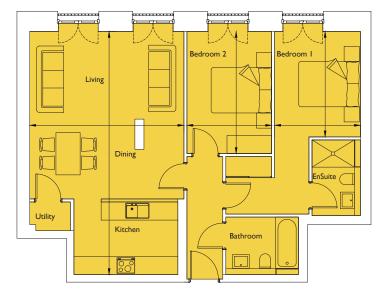

## Floorplan - Plot 10-11

2 Bedroom Apartment Upper Ground Floor Total area 888 sq ft (82.5sq m)

| Living/Kitchen/Dining | 16'7" x 26'2" | (5.10m x 8.00m) |
|-----------------------|---------------|-----------------|
| Bedroom I             | 9'2" × 11'6"  | (2.80m x 3.50m) |
| Bedroom 2             | 9'2" x 12'3"  | (2.80m x 4.00m) |