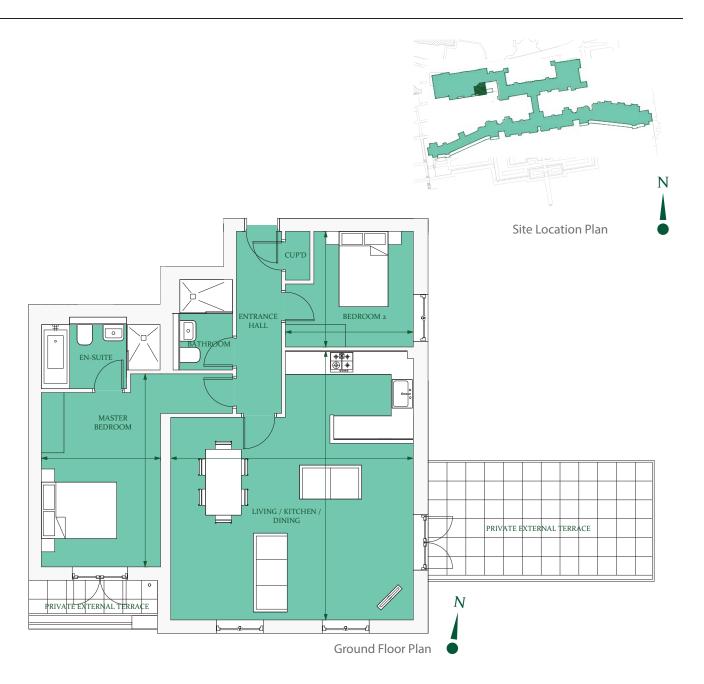

## Floorplan - Plot NW11

## 2 Bedroom Apartment with Private External Terrace Ground floor Total area 936 sq ft (86.9 sq m)

| Living/Kitchen/Dining (max.) | 23' 4" x 21' 0″ | (7.1m x 6.4m) |
|------------------------------|-----------------|---------------|
| Master Bedroom (max.)        | 16' 9" x 10' 6" | (5.1m x 3.2m) |
| Bedroom 2 (max.)             | 11' 2" x 10' 2" | (3.4m x 3.1m) |