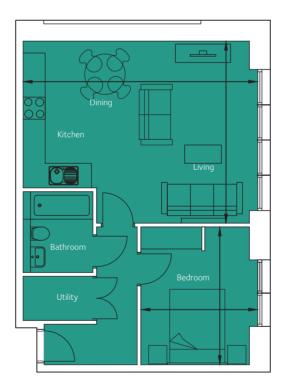

## Floorplan - Plot 1201

1 Bedroom Apartment Second Floor – Tobacco Store Total area 589 sq ft (54.7 sq m)

Living/Kitchen/Dining Bedroom 20' 12" x 16' 1" 12' 2" x 10' 6" (6.40m x 4.90m) (3.70m x 3.20m)

NOT TO SCALE