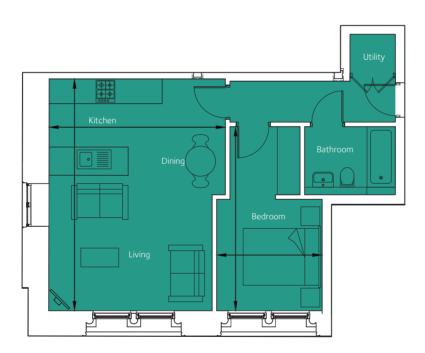

## Floorplan - Plot C107

1 Bedroom Apartment First Floor - Consort House Total area 553 sq ft (51.4 sq m)

Living/Kitchen/Dining Bedroom 20' x 15' 5" 16' 1" x 9' 2" (6.10m x 4.70m) (4.90m x 2.80m)

NOT TO SCALE