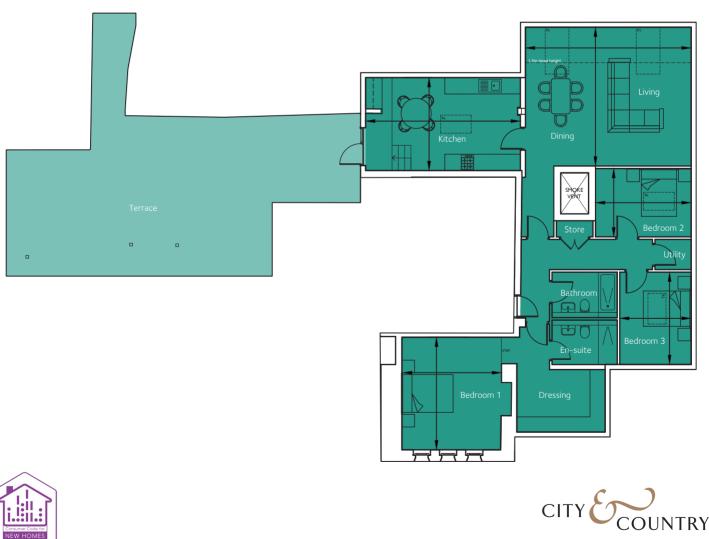

## Floorplan - Plot C301

3 Bedroom Apartment Third Floor - Consort House Total area NSA 1,389 sq ft (129 sq m) Total area GIA 1,491 sq ft (138 sq m)

| Living/Dining | 21' 8" x 18' 1" | (6.60m x 5.50m) |
|---------------|-----------------|-----------------|
| Kitchen       | 20' x 12' 2"    | (6.10m x 3.70m) |
| Bedroom 1     | 14' 9" x 13' 2" | (4.50m x 4.00m) |
| Bedroom 2     | 12′ 6″ x 8′ 10″ | (3.80m x 2.70m) |
| Bedroom 3     | 12′ 2″ x 9′ 2″  | (3.70m x 2.80m) |