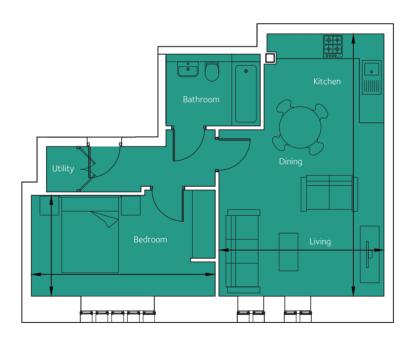

## Floorplan - Plot C206

1 Bedroom Apartment Second Floor - Consort House Total area 561 sq ft (52.1 sq m)

Living/Kitchen/Dining Bedroom 22' 8" x 14' 5" 16' 1" x 8' 10" (6.90m x 4.40m) (4.90m x 2.70m)

V

NOT TO SCALE