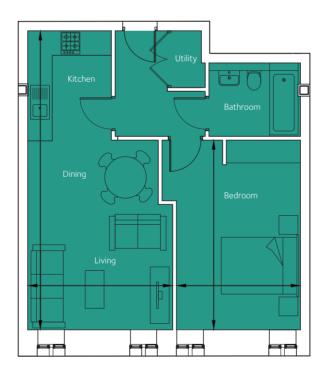

## Floorplan - Plot C204

1 Bedroom Apartment Second Floor - Consort House Total area 590 sq ft (54.8 sq m)

Living/Kitchen/Dining Bedroom

25' 11" x 12' 6" 16' 5" x 10' 10" (7.90m x 3.80m) (5.00m x 3.30m)

V