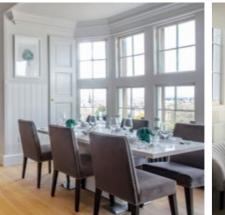

and lift access

Essential

utility room

Step into this light and bright first floor apartment and enjoy views of Donaldson's iconic chapel and superb landscaped gardens. The spacious open plan kitchen, dining and living space is perfect for entertaining and relaxing, and benefits from views out to the West End.