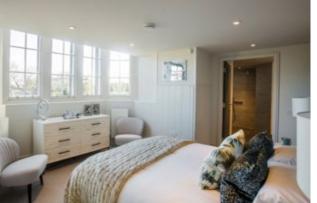

The accommodation is arranged over two levels, with a particularly generous bedroom with contemporary en suite occupying the second floor. The apartment features useful and well considered alcoves, and original working shutters have been restored and refurbished throughout.

Island kitchen with

double ceiling height

located on the second floor with contemporary en suite

Original working shutters, restored and refurbished throughout the apartment

Photography shown may be of similar apartments at Donaldson's and is indicative only