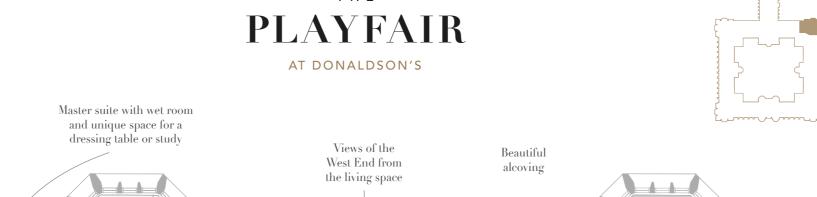

## Apartment F24

A first floor apartment with chapel and garden views and charming original shutters Second bedroom

with adjacent

family bathroom

BEDROOM TWO

BATH

UTILITY

Accessible from stairwell

and lift access

Essential

utility room

Step into this light and bright first floor apartment and enjoy views of Donaldson's iconic chapel and superb landscaped gardens. The spacious open plan kitchen, dining and living space is perfect for entertaining and relaxing, and benefits from views out to the West End.

The accommodation is arranged over two levels, with a particularly generous bedroom with contemporary en suite occupying the second floor. The apartment features useful and well considered alcoves, and original working shutters have been restored and refurbished throughout.