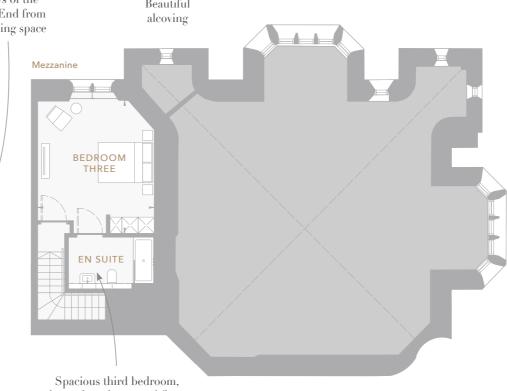

## THE

EN SUITE 9.

Impressive open plan

kitchen,

dining and

living space

LIVING AREA

KITCHEN

Island kitchen with

double ceiling height

located on the second floor with contemporary en suite

Original working shutters, restored and refurbished throughout the apartment

Photography shown may be of similar apartments at Donaldson's and is indicative only