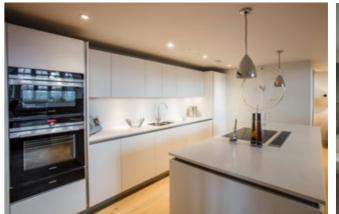

and lift access

Essential

utility room

Step into this light and bright first floor apartment and enjoy views of Donaldson's iconic chapel and superb landscaped gardens. The spacious open plan kitchen, dining and living space is perfect for entertaining and relaxing, and benefits from views out to the West End.

## THE

EN SUITE 9.

Impressive open plan

kitchen,

dining and

living space

LIVING AREA

KITCHEN