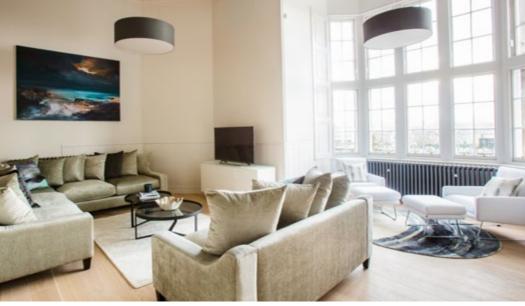

and lift access

Essential

utility room

Step into this light and bright first floor apartment and enjoy views of Donaldson's iconic chapel and superb landscaped gardens. The spacious open plan kitchen, dining and living space is perfect for entertaining and relaxing, and benefits from views out to the West End.

## THE

EN SUITE 9.

Impressive open plan

kitchen,

dining and

living space

LIVING AREA

KITCHEN