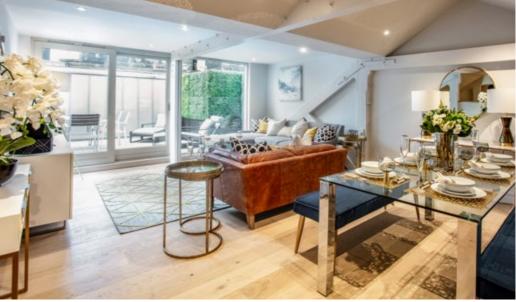

## An impressive light-filled roof top apartment with feature turret

Make a grand entrance via a long, stately hallway leading to the light-filled open plan kitchen, dining and living space. Built into the hallway is a generous amount of storage space. The spacious master bedroom features fitted wardrobes, a luxury en suite and boasts original beams. Outside, this superb apartment features an exclusive private terrace encircled with hedging. This enviable outdoor space looks onto Donaldson's magnificent turrets and bell tower. Steps lead up to the tower room within one of the turrets belonging to the apartment.

Photography shown may be of similar apartments at Donaldson's and is indicative only