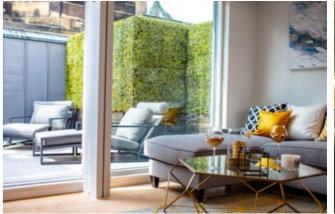

## An impressive light-filled roof top apartment with feature turret

Make a grand entrance via a long, stately hallway leading to the light-filled open plan kitchen, dining and living space. Built into the hallway is a generous amount of storage space. The spacious master bedroom features fitted wardrobes, a luxury en suite and boasts original beams. Outside, this superb apartment features an exclusive private terrace encircled with hedging. This enviable outdoor space looks onto Donaldson's magnificent turrets and bell tower. Steps lead up to the tower room within one of the turrets belonging to the apartment.