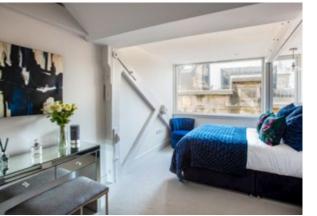

## An impressive light-filled roof top apartment with feature turret

Make a grand entrance via a long, stately hallway leading to the light-filled open plan kitchen, dining and living space. Built into the hallway is a generous amount of storage space. The spacious master bedroom features fitted wardrobes, a luxury en suite and boasts original beams. Outside, this superb apartment features an exclusive private terrace encircled with hedging. This enviable outdoor space looks onto Donaldson's magnificent turrets and bell tower. Steps lead up to the tower room within one of the turrets belonging to the apartment.

Photography shown may be of similar apartments at Donaldson's and is indicative only