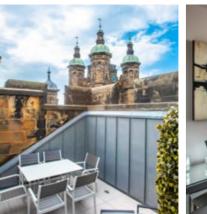

## An impressive light-filled roof top apartment with feature turret

Make a grand entrance via a long, stately hallway leading to the light-filled open plan kitchen, dining and living space. Built into the hallway is a generous amount of storage space. The spacious master bedroom features fitted wardrobes, a luxury en suite and boasts original beams. Outside, this superb apartment features an exclusive private terrace encircled with hedging. This enviable outdoor space looks onto Donaldson's magnificent turrets and bell tower. Steps lead up to the tower room within one of the turrets belonging to the apartment.

Photography shown may be of similar apartments at Donaldson's and is indicative only