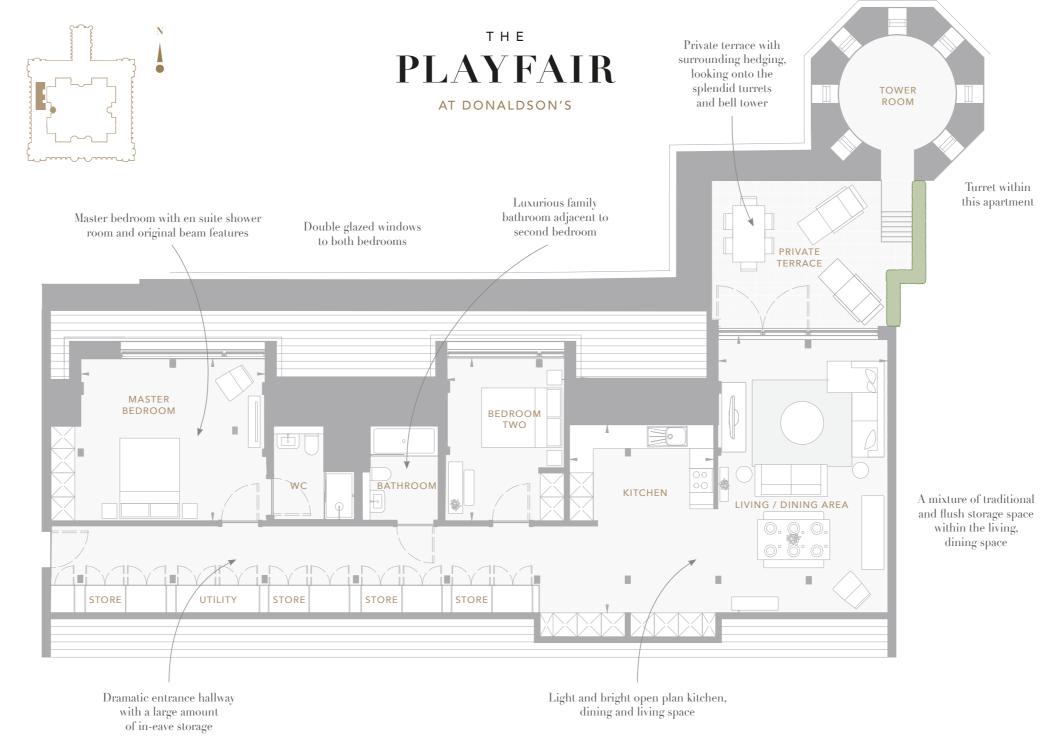

## An impressive light-filled roof top apartment with feature turret

Make a grand entrance via a long, stately hallway leading to the light-filled open plan kitchen, dining and living space. Built into the hallway is a generous amount of storage space. The spacious master bedroom features fitted wardrobes, a luxury en suite and boasts original beams. Outside, this superb apartment features an exclusive private terrace encircled with hedging. This enviable outdoor space looks onto Donaldson's magnificent turrets and bell tower. Steps lead up to the tower room within one of the turrets belonging to the apartment.

## Dimensions Total NSA 1,291 sq ft (119.9 sq m)

| iving / Dining     | 22'8" x 13'11" | (6.91m x 4.23m) |
|--------------------|----------------|-----------------|
| itchen             | 14'9" x 12'2"  | (4.50m x 3.73m) |
| Naster Bedroom     | 15′1″ x 13′11″ | (4.60m x 4.25m) |
| edroom 2           | 13′11″ x 9′7″  | (4.26m x 2.94m) |
| xternal Tower Room | 9′7″ x 9′7″    | (2.94m x 2.94m) |