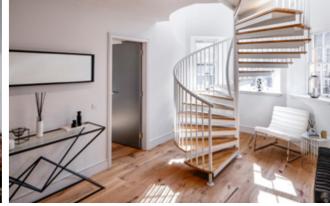

# A truly remarkable south facing duplex apartment with beautiful views onto the central courtyard

Experience a real sense of arrival in the entrance hall, which features a unique spiral staircase. This apartment is flooded with light and boasts a spacious, separate living area and a luxurious kitchen and dining space, perfect for entertaining and relaxing whilst taking in the beautiful views of the tranquil courtyard. The accommodation is arranged over two levels, with an extremely spacious master bedroom, a tear drop bath in the en suite, a generous dressing room and a delightful window seat with courtyard views. The second bedroom also benefits from luxurious en suite and fitted wardrobes. Original restored panelling and shutters feature throughout much of the apartment.