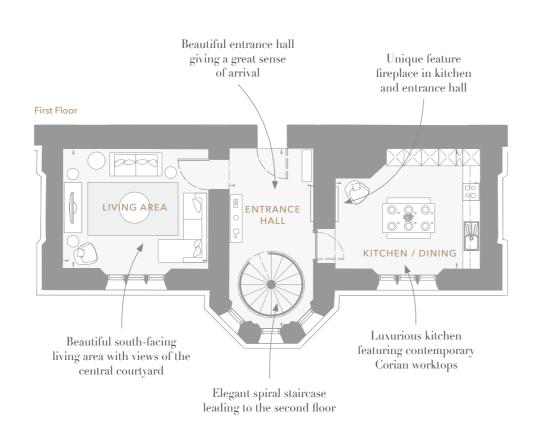

## Apartment F18

# A truly remarkable south facing duplex apartment with beautiful views onto the central courtyard

Experience a real sense of arrival in the entrance hall, which features a unique spiral staircase. This apartment is flooded with light and boasts a spacious, separate living area and a luxurious kitchen and dining space, perfect for entertaining and relaxing whilst taking in the beautiful views of the tranquil courtyard. The accommodation is arranged over two levels, with an extremely spacious master bedroom, a tear drop bath in the en suite, a generous dressing room and a delightful window seat with courtyard views. The second bedroom also benefits from luxurious en suite and fitted wardrobes. Original restored panelling and shutters feature throughout much of the apartment.

### **Dimensions**Total NSA 1,477 sq ft (137.2 sq m)

| Living           | 16′ 6″ x 13′ 6″ | (5.03m x 4.12m  |
|------------------|-----------------|-----------------|
| Entrance Hall    | 20′ 4″ x 9′ 7″  | (6.21m x 2.91m  |
| Kitchen / Dining | 16′ 5″ x 13′ 7″ | (5.00m x 4.15m  |
| Master Bedroom   | 18′ 4″ x 13′ 7″ | (5.58m x 4.14m  |
| Bedroom 2        | 16′ 5″ x 13′ 7″ | (5.01m x 4.15m) |