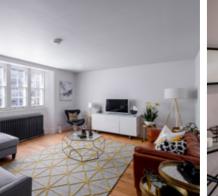

# A truly remarkable south facing duplex apartment with beautiful views onto the central courtyard

Experience a real sense of arrival in the entrance hall, which features a unique spiral staircase. This apartment is flooded with light and boasts a spacious, separate living area and a luxurious kitchen and dining space, perfect for entertaining and relaxing whilst taking in the beautiful views of the tranquil courtyard. The accommodation is arranged over two levels, with an extremely spacious master bedroom, a tear drop bath in the en suite, a generous dressing room and a delightful window seat with courtyard views. The second bedroom also benefits from luxurious en suite and fitted wardrobes. Original restored panelling and shutters feature throughout much of the apartment.

### **Dimensions**Total NSA 1,477 sq ft (137.2 sq m)

| Living           | 16′ 6″ x 13′ 6″ | (5.03m x 4.12m  |
|------------------|-----------------|-----------------|
| Entrance Hall    | 20′ 4″ x 9′ 7″  | (6.21m x 2.91m  |
| Kitchen / Dining | 16′ 5″ x 13′ 7″ | (5.00m x 4.15m  |
| Master Bedroom   | 18′ 4″ x 13′ 7″ | (5.58m x 4.14m  |
| Bedroom 2        | 16′ 5″ x 13′ 7″ | (5.01m x 4.15m) |