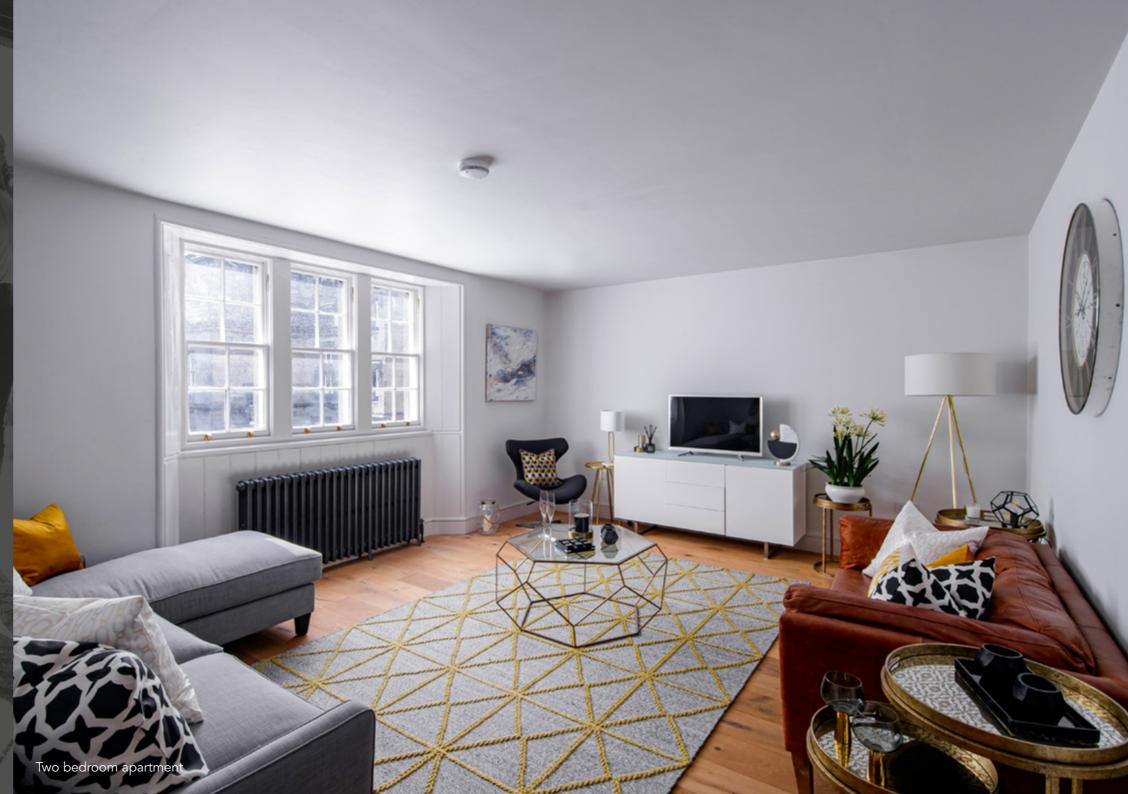

# A truly remarkable south facing duplex apartment with beautiful views onto the central courtyard

Experience a real sense of arrival in the entrance hall, which features a unique spiral staircase. This apartment is flooded with light and boasts a spacious, separate living area and a luxurious kitchen and dining space, perfect for entertaining and relaxing whilst taking in the beautiful views of the tranquil courtyard. The accommodation is arranged over two levels, with an extremely spacious master bedroom, a tear drop bath in the en suite, a generous dressing room and a delightful window seat with courtyard views. The second bedroom also benefits from luxurious en suite and fitted wardrobes. Original restored panelling and shutters feature throughout much of the apartment.