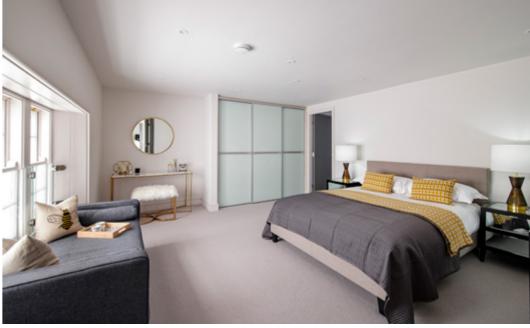

# A truly remarkable south facing duplex apartment with beautiful views onto the central courtyard

Experience a real sense of arrival in the entrance hall, which features a unique spiral staircase. This apartment is flooded with light and boasts a spacious, separate living area and a luxurious kitchen and dining space, perfect for entertaining and relaxing whilst taking in the beautiful views of the tranquil courtyard. The accommodation is arranged over two levels, with an extremely spacious master bedroom, a tear drop bath in the en suite, a generous dressing room and a delightful window seat with courtyard views. The second bedroom also benefits from luxurious en suite and fitted wardrobes. Original restored panelling and shutters feature throughout much of the apartment.

### **Dimensions**Total NSA 1,477 sq ft (137.2 sq m)

| Living           | 16′ 6″ x 13′ 6″ | (5.03m x 4.12m  |
|------------------|-----------------|-----------------|
| Entrance Hall    | 20′ 4″ x 9′ 7″  | (6.21m x 2.91m  |
| Kitchen / Dining | 16′ 5″ x 13′ 7″ | (5.00m x 4.15m  |
| Master Bedroom   | 18′ 4″ x 13′ 7″ | (5.58m x 4.14m  |
| Bedroom 2        | 16′ 5″ x 13′ 7″ | (5.01m x 4.15m) |