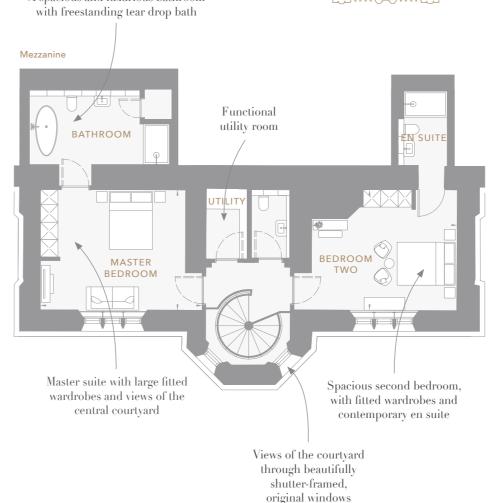

## Apartment F18

# A truly remarkable south facing duplex apartment with beautiful views onto the central courtyard

Experience a real sense of arrival in the entrance hall, which features a unique spiral staircase. This apartment is flooded with light and boasts a spacious, separate living area and a luxurious kitchen and dining space, perfect for entertaining and relaxing whilst taking in the beautiful views of the tranquil courtyard. The accommodation is arranged over two levels, with an extremely spacious master bedroom, a tear drop bath in the en suite, a generous dressing room and a delightful window seat with courtyard views. The second bedroom also benefits from luxurious en suite and fitted wardrobes. Original restored panelling and shutters feature throughout much of the apartment.

### **Dimensions**Total NSA 1,477 sq ft (137.2 sq m)

| Living           | 16′ 6″ x 13′ 6″ | (5.03m x 4.12m  |
|------------------|-----------------|-----------------|
| Entrance Hall    | 20′ 4″ x 9′ 7″  | (6.21m x 2.91m  |
| Kitchen / Dining | 16′ 5″ x 13′ 7″ | (5.00m x 4.15m  |
| Master Bedroom   | 18′ 4″ x 13′ 7″ | (5.58m x 4.14m  |
| Bedroom 2        | 16′ 5″ x 13′ 7″ | (5.01m x 4.15m) |