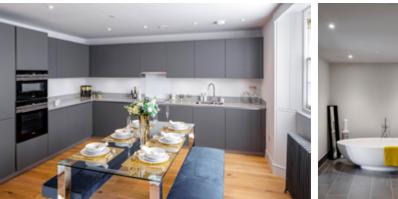

# A truly remarkable south facing duplex apartment with beautiful views onto the central courtyard

Experience a real sense of arrival in the entrance hall, which features a unique spiral staircase. This apartment is flooded with light and boasts a spacious, separate living area and a luxurious kitchen and dining space, perfect for entertaining and relaxing whilst taking in the beautiful views of the tranquil courtyard. The accommodation is arranged over two levels, with an extremely spacious master bedroom, a tear drop bath in the en suite, a generous dressing room and a delightful window seat with courtyard views. The second bedroom also benefits from luxurious en suite and fitted wardrobes. Original restored panelling and shutters feature throughout much of the apartment.

### **Dimensions**Total NSA 1,477 sq ft (137.2 sq m)

| Living           | 16′ 6″ x 13′ 6″ | (5.03m x 4.12m  |
|------------------|-----------------|-----------------|
| Entrance Hall    | 20′ 4″ x 9′ 7″  | (6.21m x 2.91m  |
| Kitchen / Dining | 16′ 5″ x 13′ 7″ | (5.00m x 4.15m  |
| Master Bedroom   | 18′ 4″ x 13′ 7″ | (5.58m x 4.14m  |
| Bedroom 2        | 16′ 5″ x 13′ 7″ | (5.01m x 4.15m) |