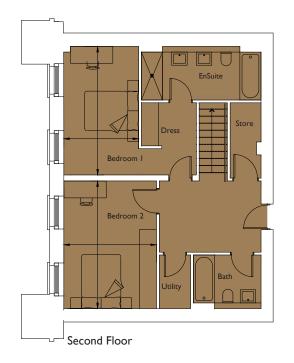

## THE GENERAL BRISTOL

Floorplan – Plot 04-22

2 bedroom apartment

Second and Mezzanine, Third Floor Total area 1717sq ft (159.5sq m)

| Living/Dining/ | 30ft 6in x 20ft      | (9.3m x 6.1m) |
|----------------|----------------------|---------------|
| Kitchen        |                      |               |
| Bedroom I      | 15ft Iin x 8ft 10in  | (4.6m x 2.7m) |
| Bedroom 2      | 14ft 9in x 10ft 10in | (4.5m x 3.3m) |
| Study          | 13ft 5in x 11ft 2in  | (4.1m x 3.4m) |