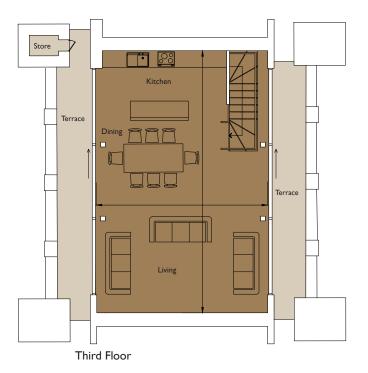

## THE GENERAL BRISTOL

Floorplan – Plot 04-22

2 bedroom apartment

Second and Mezzanine, Third Floor Total area 1717sq ft (159.5sq m)

| Living/Dining/ | 30ft 6in x 20ft      | (9.3m x 6.1m) |
|----------------|----------------------|---------------|
| Kitchen        |                      |               |
| Bedroom I      | 15ft Iin x 8ft 10in  | (4.6m x 2.7m) |
| Bedroom 2      | 14ft 9in x 10ft 10in | (4.5m x 3.3m) |
| Study          | 13ft 5in x 11ft 2in  | (4.1m x 3.4m) |