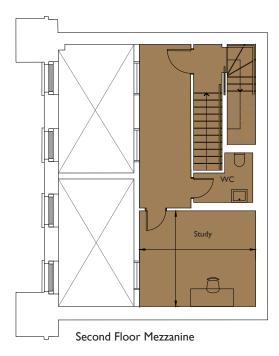

## THE GENERAL BRISTOL

Floorplan – Plot 04-22

2 bedroom apartment

Second and Mezzanine, Third Floor Total area 1717sq ft (159.5sq m)

| Living/Dining/ | 30ft 6in x 20ft      | (9.3m x 6.1m) |
|----------------|----------------------|---------------|
| Kitchen        |                      |               |
| Bedroom I      | 15ft Iin x 8ft 10in  | (4.6m x 2.7m) |
| Bedroom 2      | 14ft 9in x 10ft 10in | (4.5m x 3.3m) |
| Study          | 13ft 5in x 11ft 2in  | (4.1m x 3.4m) |