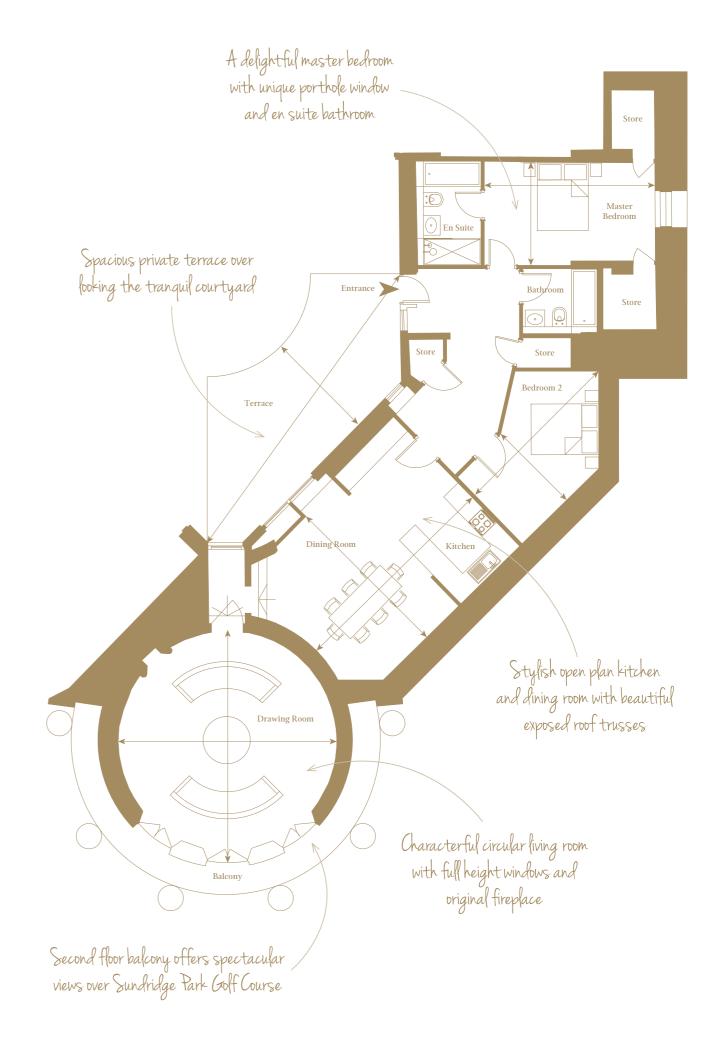

## TWO BEDROOM, SECOND FLOOR, SINGLE STOREY APARTMENT

Located in the top of the rotunda, this desirable top floor, two bedroom apartment boasts a unique circular living room with original plaster mouldings, intricate ceiling detail and windows with sweeping views over Sundridge Park Golf Course. The property extends into the unique loft space within the building and boasts beautiful exposed beams and trusses; it is full of character. The master bedroom boasts one of The Mansion's unique large porthole windows, a luxurious en suite and two walk-in storage cupboards.

## DIMENSIONS

Total NSA 1,453 sq ft / 127 sq m

| Ground Floor | Kitchen / Dining Room | 6.4m x 5m   | 21'2" x 16'7" |
|--------------|-----------------------|-------------|---------------|
|              | Drawing Room          | 6.8m x 6.5m | 22'4" x 21'3" |
|              | Master Bedroom        | 5m x 3m     | 16'7" x 10'   |
|              | Bedroom 2             | 5.2m x 2.8m | 17' x 9'1"    |
|              | Terrace               | 9.5m x 2.2m | 31'2" x 7'3"  |