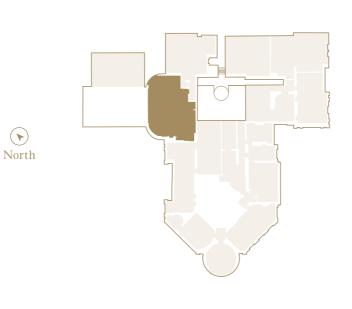

### **GROUND FLOOR LOCATOR**





## DIMENSIONS

# Total NSA 2,750 sq ft / 256 sq m

| First Floor  | Master Bedroom | 6.7m x 5.3m | 22'2" x 17'5" |
|--------------|----------------|-------------|---------------|
|              | Bedroom 2      | 6.8 x 2.7   | 22'3" X 9'    |
| Ground Floor | Kitchen        | 7.5m x 6.4m | 24'9" x 21'   |
|              | Dining Room    | 5.3m x 3.3m | 17'8" x 11'   |
|              | Drawing Room   | 6.7m x 4.8m | 22' x 15'8"   |
|              | Snug           | 4.6m x 2.8m | 15'2" x 9'5"  |
|              | Study          | 3.3m x 2.7m | 10'8" x 9'1"  |
|              | Terrace        | 6.8m x 3m   | 22'4" x 9'10" |



The Mansion at Sundridge Park, Bromley, London BR1 3FZ 020 3369 2222 ~ www.cityandcountry.co.uk

The information in this document is intended as a guide only and is sub