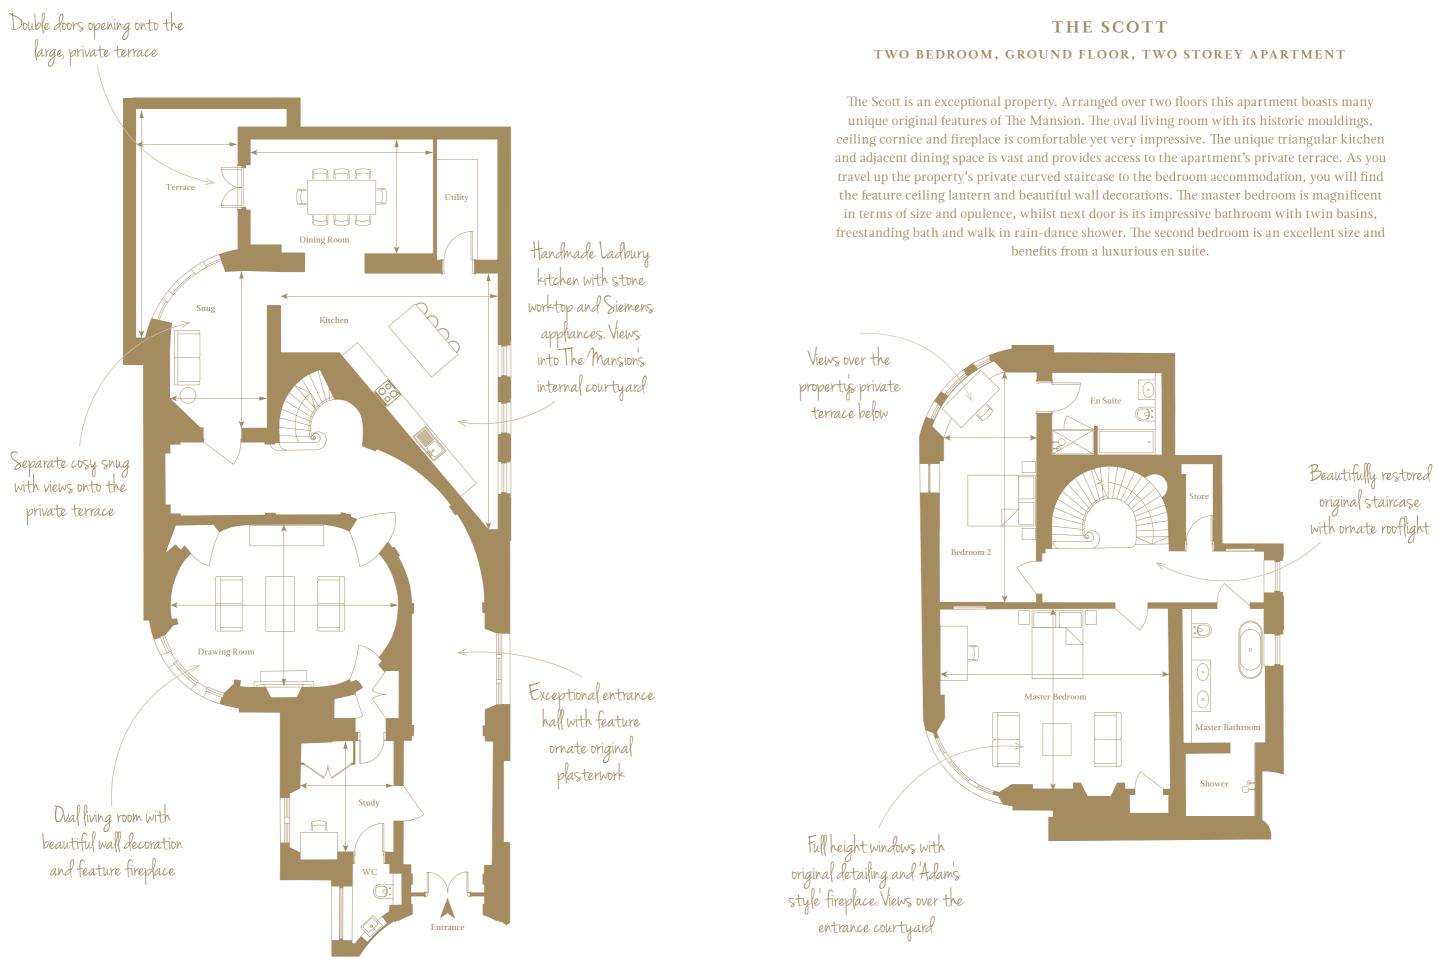

## DIMENSIONS

# Total NSA 2,750 sq ft / 256 sq m

| First Floor  | Master Bedroom | 6.7m x 5.3m | 22'2" x 17'5" |
|--------------|----------------|-------------|---------------|
|              | Bedroom 2      | 6.8 x 2.7   | 22'3" X 9'    |
| Ground Floor | Kitchen        | 7.5m x 6.4m | 24'9" x 21'   |
|              | Dining Room    | 5.3m x 3.3m | 17'8" x 11'   |
|              | Drawing Room   | 6.7m x 4.8m | 22' x 15'8"   |
|              | Snug           | 4.6m x 2.8m | 15'2" x 9'5"  |
|              | Study          | 3.3m x 2.7m | 10'8" x 9'1"  |
|              | Terrace        | 6.8m x 3m   | 22'4" x 9'10" |