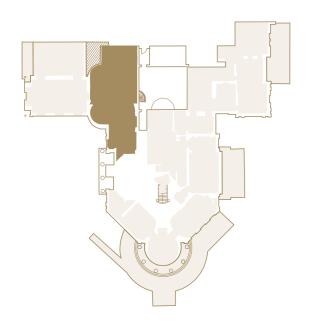

### **GROUND FLOOR LOCATOR**





## DIMENSIONS

# Total NSA 2,750 sq ft / 256 sq m

| First Floor  | Master Bedroom | 6.7m x 5.3m | 22'2" x 17'5" |
|--------------|----------------|-------------|---------------|
|              | Bedroom 2      | 6.8 x 2.7   | 22'3" X 9'    |
| Ground Floor | Kitchen        | 7.5m x 6.4m | 24'9" x 21'   |
|              | Dining Room    | 5.3m x 3.3m | 17'8" x 11'   |
|              | Drawing Room   | 6.7m x 4.8m | 22' x 15'8"   |
|              | Snug           | 4.6m x 2.8m | 15'2" x 9'5"  |
|              | Study          | 3.3m x 2.7m | 10'8" x 9'1"  |
|              | Terrace        | 6.8m x 3m   | 22'4" x 9'10" |



The Mansion at Sundridge Park, Bromley, London BR1 3FZ 020 3369 2222 ~ www.cityandcountry.co.uk

The information in this document is intended as a guide only and is s