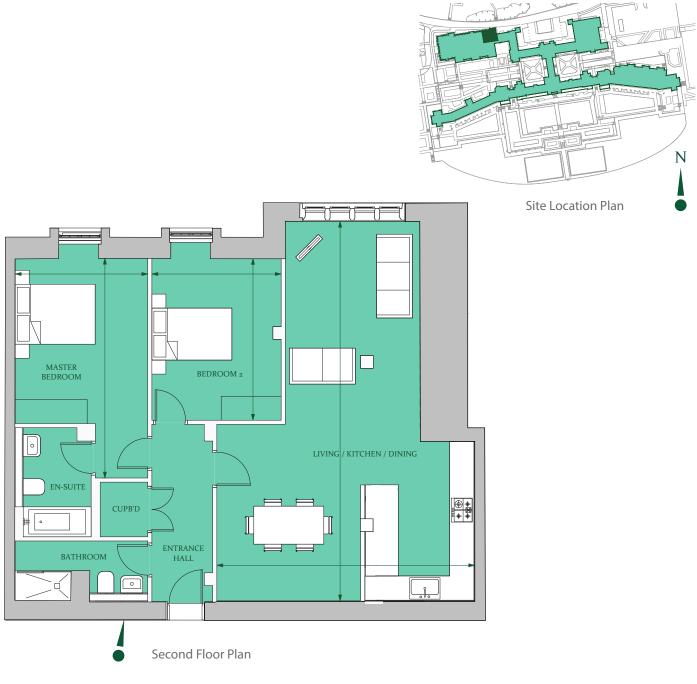

## Floorplan - Plot NW34

2 Bedroom Apartment Second floor Total NSA 982 sq.ft (91.23 sq.m) Total GIA 1042 sq.ft (96.8 sq.m)

| Living/Kitchen/Dining (max.) | 31' 2" x 21' 0"  | (9.5m x 6.4m) |
|------------------------------|------------------|---------------|
| Master Bedroom               | 18' 4" x 10' 10" | (5.6m x 3.3m) |
| Bedroom 2                    | 13' 5" x 10' 6"  | (4.1m x 3.2m) |