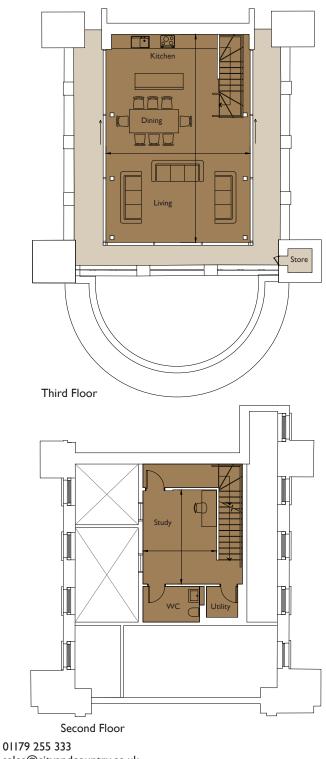

## Floorplan – Plot 04-23

3 bedroom and study apartment Second and Mezzanine, Third Floor Total area 1819sq ft (169.0sq m)

| Living/Dining/ | 29ft 2in x 20ft 0in  | (8.9m x 6.1m) |
|----------------|----------------------|---------------|
| Kitchen        |                      |               |
| Bedroom I      | 21ft 4in x 10ft 2in  | (6.5m x 3.1m) |
| Bedroom 2      | 13ft 2in x 10ft 10in | (4.0m x 3.3m) |
| Bedroom 3      | l2ft 6in x 8ft 6in   | (3.8m x 2.6m) |
| Study          | 13ft 2in x 10ft 2in  | (4.0m x 3.1m) |