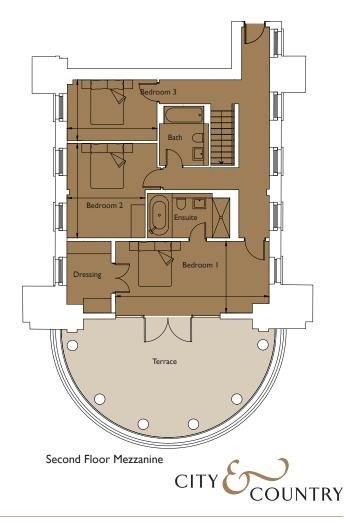

## Floorplan – Plot 04-23

3 bedroom and study apartment Second and Mezzanine, Third Floor Total area 1819sq ft (169.0sq m)

| Living/Dining/ | 29ft 2in x 20ft 0in  | (8.9m x 6.1m) |
|----------------|----------------------|---------------|
| Kitchen        |                      |               |
| Bedroom I      | 21ft 4in x 10ft 2in  | (6.5m x 3.1m) |
| Bedroom 2      | 13ft 2in x 10ft 10in | (4.0m x 3.3m) |
| Bedroom 3      | l2ft 6in x 8ft 6in   | (3.8m x 2.6m) |
| Study          | 13ft 2in x 10ft 2in  | (4.0m x 3.1m) |