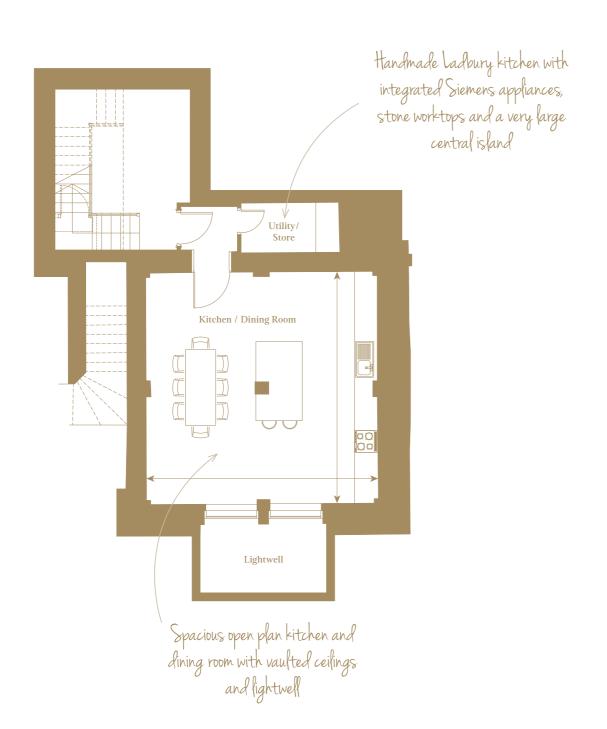

## LOWER GROUND FLOOR LOCATOR

## THREE BEDROOM, GROUND FLOOR, TWO STOREY APARTMENT

The Lind is a beautiful three bedroom apartment that is arranged over two storeys, boasting a dual-aspect drawing room, complete with Juliette balcony and views over the gardens to the woodland beyond. The master bedroom is grand and spacious, featuring access to the private terrace, dressing room and luxury en suite with walk in shower. At lower ground level the open plan kitchen and dining space boasts feature vaulted ceilings, offering a unique and spacious area for entertaining.

LOWER GROUND GROUND FLOOR