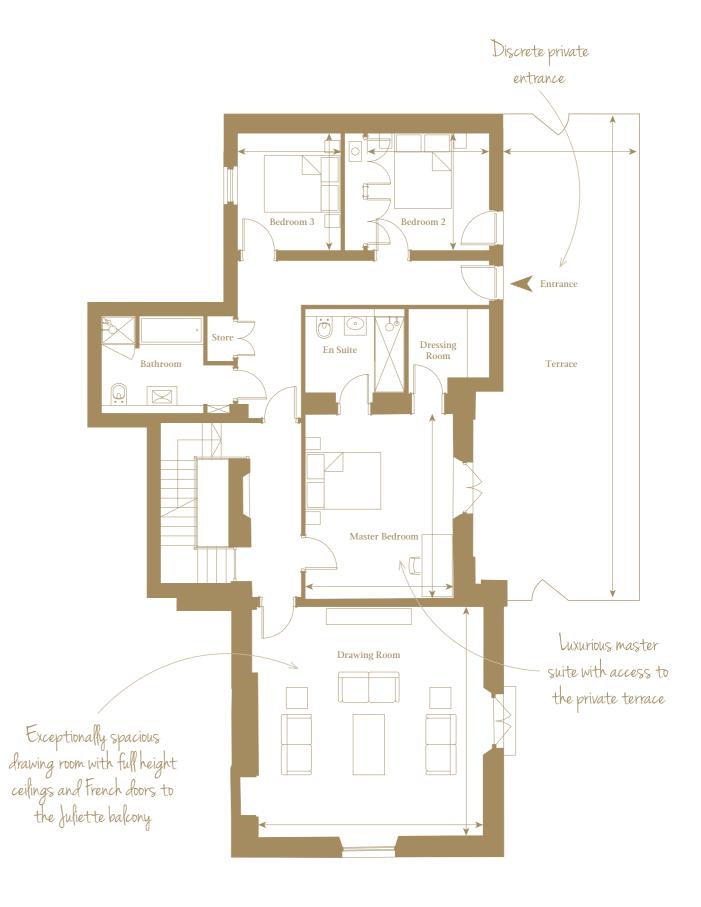

# GROUND FLOOR LOCATOR

## THREE BEDROOM, GROUND FLOOR, TWO STOREY APARTMENT

The Lind is a beautiful three bedroom apartment that is arranged over two storeys, boasting a dual-aspect drawing room, complete with Juliette balcony and views over the gardens to the woodland beyond. The master bedroom is grand and spacious, featuring access to the private terrace, dressing room and luxury en suite with walk in shower. At lower ground level the open plan kitchen and dining space boasts feature vaulted ceilings, offering a unique and spacious area for entertaining.

LOWER GROUND GROUND FLOOR