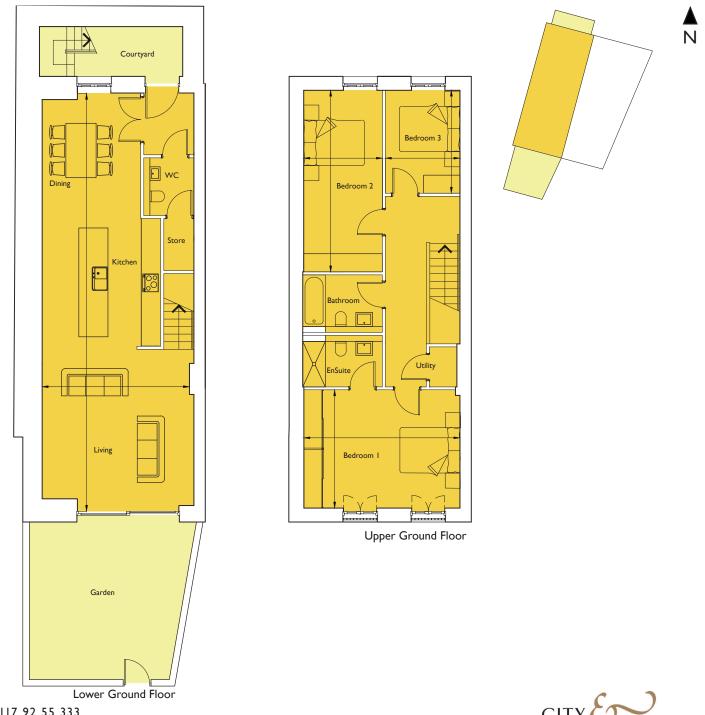

## Floorplan - Plot 12-01

## 3 Bedroom Duplex Lower Ground and Upper Ground floor Total area 1509 sq ft (140.2 sq m)

| Living/Dining |                |                  |
|---------------|----------------|------------------|
| /Kitchen      | 45'3" x 16'1"  | (13.80m x 4.90m) |
| Bedroom I     | 2' 0" x  6'  " | (3.91m x 5.16m)  |
| Bedroom 2     | 19'8" x 8'6"   | (6.00m x 2.60m)  |
| Bedroom 3     | '2" x 8' "     | (3.40m x 2.46m)  |