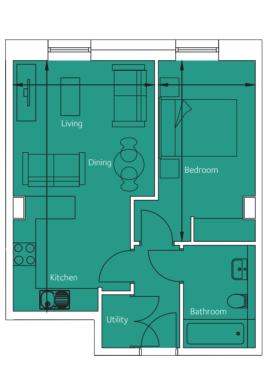

## Floorplan - Plot 1405

1 Bedroom Apartment Fourth Floor – Tobacco Store Total area 499 sq ft (46.4 sq m)

Living/Kitchen/Dining Bedroom

21' 8" x 12' 2" 15' 9" x 8' 6" (6.60m x 3.70m) (4.80m x 2.60m)

NOT TO SCALE