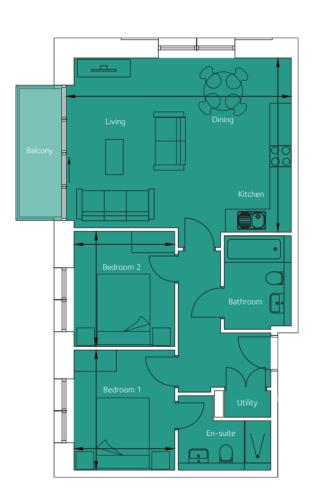

## Floorplan - Plot 1404

2 Bedroom Apartment Fourth Floor – Tobacco Store Total area 758 sq ft (70.4 sq m)

| 20' 12" x 16' 1" | (6.40m x 4.90m) |
|------------------|-----------------|
| 11′ 2" x 9′ 2″   | (3.40m x 2.80m) |
| 10'10" x 9'2"    | (3.30m x 2.80m) |

Living/Kitchen/Dining

Bedroom 1

Bedroom 2

01174 535 155 | factorynumber1@cityandcountry.co.uk | www.cityandcountry.co.uk

The information in this document is intended as a guide only and is subject to change without prior notice. Accordingly, due to the City & Country policy of continual improvement, the Inished product may vary from the information provided and City & Country reserves the right to amend the specillcation. All dimensions stated are approximate only with maximum dimensions and may alter through the construction phase and with interior Inishes. You are therefore advised not to order any carpets, appliances or other goods which depend upon accurate dimensions before carrying out a check measure within your reserved property. May 2019.