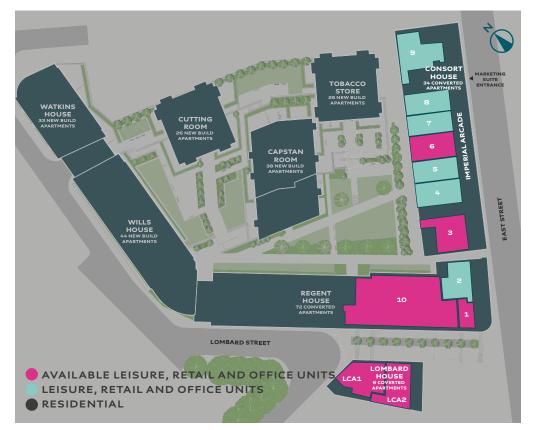

## RETAIL, LEISURE AND OFFICE OPPORTUNITIES

| UNIT | DESCRIPTION                | ADDRESS         | TENANT            | GROUND FLOOR<br>(TOTAL)     | QUOTING RENT              |
|------|----------------------------|-----------------|-------------------|-----------------------------|---------------------------|
| 1    | Retail                     | Imperial Arcade | Vacant            | 45.7 sq m<br>(492 sq ft)    | £9,000 Per Annum          |
| 2    | Retail                     | Imperial Arcade | Age UK            |                             |                           |
| 3    | Retail                     | Imperial Arcade | Vacant            | 131.4 sq m<br>(1,414 sq ft) | £24,000 Per Annum         |
| 4    | Retail                     | Imperial Arcade | Specsavers        |                             |                           |
| 5    | Retail                     | Imperial Arcade | Specsavers        |                             |                           |
| 6    | Retail                     | Imperial Arcade | Vacant            | 102.9 sq m<br>(1,108 sq ft) | £19,000 Per Annum         |
| 7    | Retail                     | Imperial Arcade | Post Office       |                             |                           |
| 8    | Residential<br>Sales Suite | Imperial Arcade | City &<br>Country |                             |                           |
| 9    | Retail                     | Imperial Arcade | Specsavers        |                             |                           |
| 10   | Office/Leisure             | Lombard Street  | Vacant            | 521.0 sq m<br>(5,608 sq ft) | Under Construction<br>POA |
| LCA1 | Retail                     | Lombard Street  | Vacant            | 147.8 sq m<br>(1,590 sq ft) | Under Construction<br>POA |
| LCA2 | Retail                     | Lombard Street  | Vacant            | 172.7 sq m<br>(1,859 sq ft) | Under Construction<br>POA |