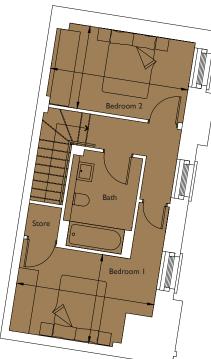

## Floorplan – Plot 04-20

2 bedroom apartment Second and Mezzanine Floor Total area 825sq ft (76.6sq m)

| Living/Dining | 25ft I lin x 13ft 5in | (7.9m x 4.1m) |
|---------------|-----------------------|---------------|
| Kitchen       | 5ft 3in x 13ft 5in    | (I.6m x 4.1m) |
| Bedroom I     | 8ft 10in x 13ft 9in   | (2.7m x 4.2m) |
| Bedroom 2     | 8ft 2in x 13ft 9in    | (2.5m x 4.2m) |

Second Floor Mezzanine

Second Floor