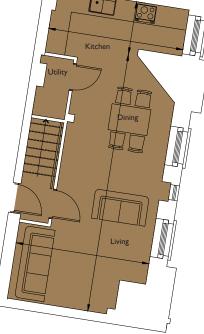

## Floorplan – Plot 04-20

2 bedroom apartment Second and Mezzanine Floor Total area 825sq ft (76.6sq m)

| Living/Dining | 25ft I lin x 13ft 5in | (7.9m x 4.1m) |
|---------------|-----------------------|---------------|
| Kitchen       | 5ft 3in x 13ft 5in    | (I.6m x 4.1m) |
| Bedroom I     | 8ft 10in x 13ft 9in   | (2.7m x 4.2m) |
| Bedroom 2     | 8ft 2in x 13ft 9in    | (2.5m x 4.2m) |

Second Floor Mezzanine

Second Floor