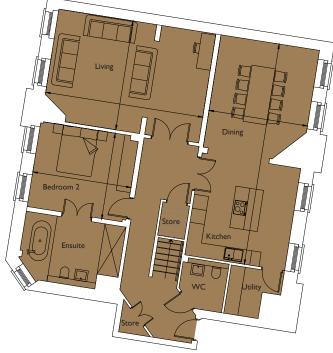

### Bedroom 3 Bedroom 1 Bedroo

### First Floor Mezzanine

## Floorplan – Plot 04-13

3 bedroom and study apartment

### First and Mezzanine Floor Total area 2156sq ft (200.3sq m)

| Living          | 21ft 12in x 13ft 1in | (6.7m x 4.7m) |
|-----------------|----------------------|---------------|
| Dining/ Kitchen | 31ft 2in x 14ft 1in  | (9.5m x 4.3m) |
| Bedroom I       | 15ft lin x 14ft lin  | (4.6m x 4.3m) |
| Bedroom 2       | 13ft 9in x 12ft 2in  | (4.2m x 3.7m) |
| Bedroom 3       | 12ft 2in x 8ft 2in   | (3.7m x 2.5m) |
| Study/ Dressing | l4ft lin x 9ft 6in   | (4.3m x 2.9m) |

First Floor