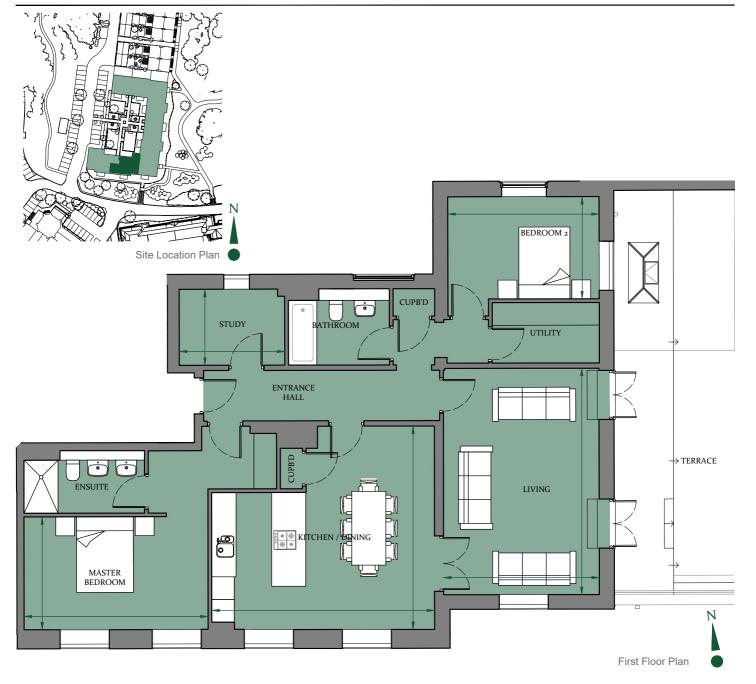

## Floorplan - Plot NB11

2/3 Bedroom Apartment with Private External
Terrace
First Floor
Total area 1334 sq ft (123.9 sq m)

| Living (max.)          | 19′7″ x 13′6″ | (6m x 4.1m)   |
|------------------------|---------------|---------------|
| Kitchen/Dining (max.)  | 19′3″ x 17′7″ | (5.9m x 5.4m) |
| Master Bedroom (max.)  | 15′11″ x 9′9″ | (4.9m x 3m)   |
| Bedroom 2 (max.)       | 13′1″ x 8′10″ | (4m x 2.7m)   |
| Bedroom 3/Study (max.) | 9′1″ x 6′7″   | (2.8m x 2m)   |