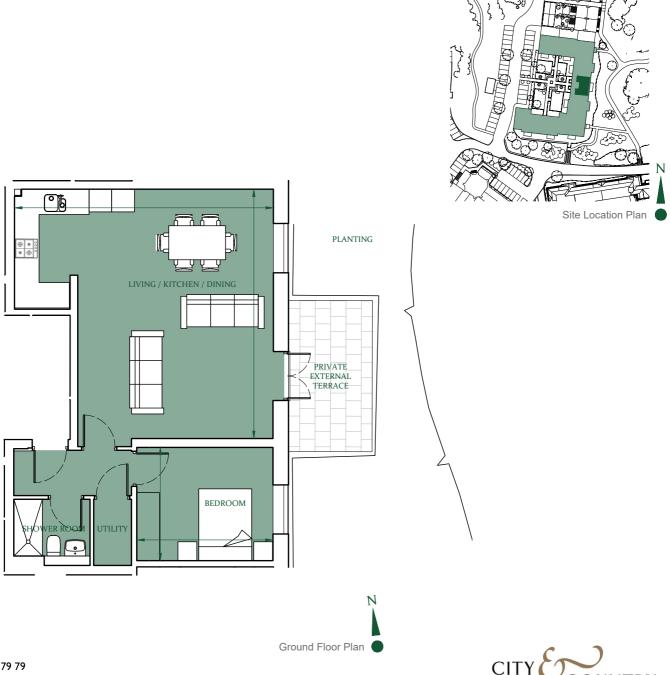

## Floorplan - Plot NB05

1 Bedroom Apartment with Private External Terrace Ground Floor Total area 660 sq ft (61.3 sq m)

Living/Kitchen/Dining (max.)

22'5" x 21'7"

(6.8m x 6.5m) (3.6m x 2.9m)

Bedroom (max.)

11'9" x 9'9"

01730 81 79 79

e: sales@cityandcountry.co.uk | w: www.cityandcountry.co.uk

The information in this document is intended as a guide only and is subject to change without prior notice. Accordingly, due to the City & Country policy of continual improvement, the finished product may vary from the information provided and City & Country reserves the right to amend the specification. All dimensions stated are approximate only with maximum dimensions and may alter through the construction phase and with interior finishes. You are therefore advised not to order any carpets, appliances or other goods which depend upon accurate dimensions before carrying out a check measure within your reserved property. January 2020.