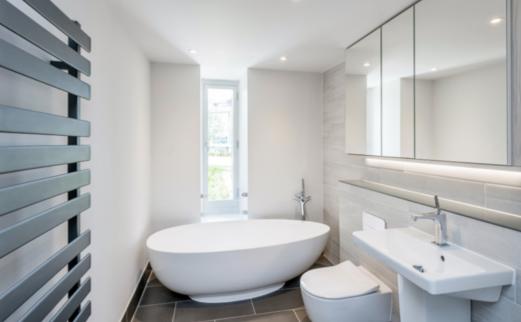

The double-height kitchen area is bathed in light.

The spacious master bedroom features a luxurious en suite, fitted wardrobes and study area. The generous second bedroom is located on the mezzanine, with large elegant en suite and fitted wardrobes. The third bedroom benefits from a stylish bathroom adjacent. The bedrooms retain many original period features, including restored Wainscot panelling.

#### AT DONALDSON'S

with contemporary en suite