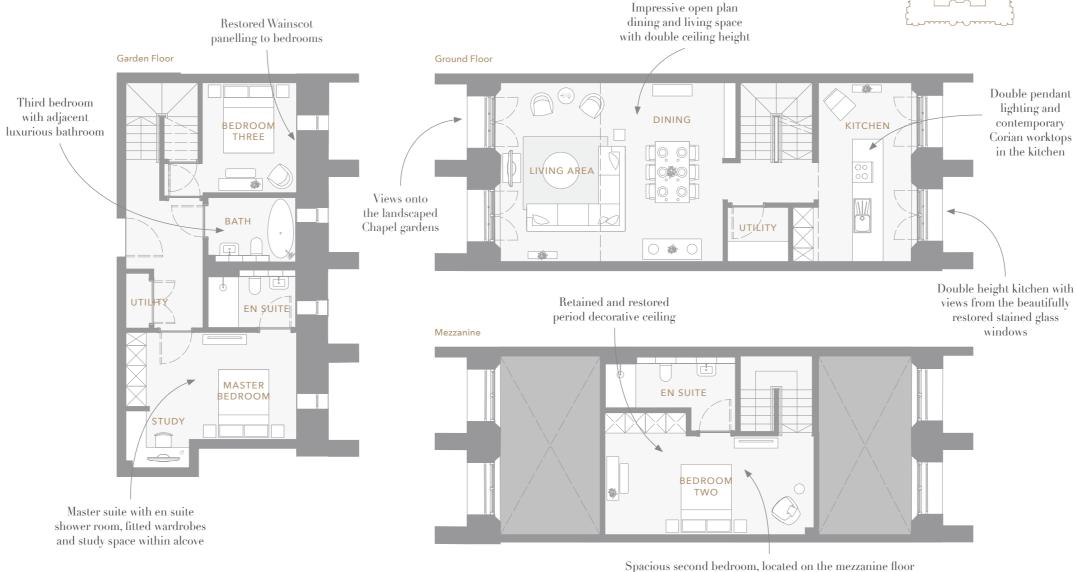

## A stylish three bedroom apartment within the magnificently restored chapel

Situated over three floors, this beautiful chapel apartment offers spectacular views onto Donaldson's impeccably restored landscaped gardens. The large open plan living and dining area features beautifully restored stained glass windows and exquisite decorative detailing to its high ceiling.

The double-height kitchen area is bathed in light.

The spacious master bedroom features a luxurious en suite, fitted wardrobes and study area. The generous second bedroom is located on the mezzanine, with large elegant en suite and fitted wardrobes. The third bedroom benefits from a stylish bathroom adjacent. The bedrooms retain many original period features, including restored Wainscot panelling.

### **Dimensions**Total NSA 1,643 sq ft (152.6 sq m)

| iving / Dining | 22′ 9″ x 17′ 3″ | (6.94m x 5.26m) |
|----------------|-----------------|-----------------|
| Citchen        | 8′ 11″ x 17′ 3″ | (2.74m x 5.26m) |
| Master Bedroom | 16′ 6″ x 10′ 4″ | (3.23m x 2.78m) |
| Bedroom 2      | 20′ 3″ x 9′ 7″  | (6.16m x 2.91m) |
| Bedroom 3      | 10′ 7″ x 9′ 1″  | (3.23m x 2.78m) |