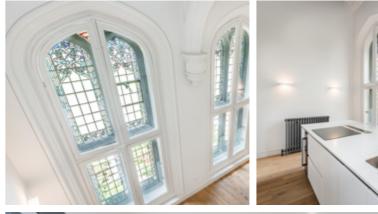

## A stylish three bedroom apartment within the magnificently restored chapel

Situated over three floors, this beautiful chapel apartment offers spectacular views onto Donaldson's impeccably restored landscaped gardens. The large open plan living and dining area features beautifully restored stained glass windows and exquisite decorative detailing to its high ceiling.

The double-height kitchen area is bathed in light.

The spacious master bedroom features a luxurious en suite, fitted wardrobes and study area. The generous second bedroom is located on the mezzanine, with large elegant en suite and fitted wardrobes. The third bedroom benefits from a stylish bathroom adjacent. The bedrooms retain many original period features, including restored Wainscot panelling.