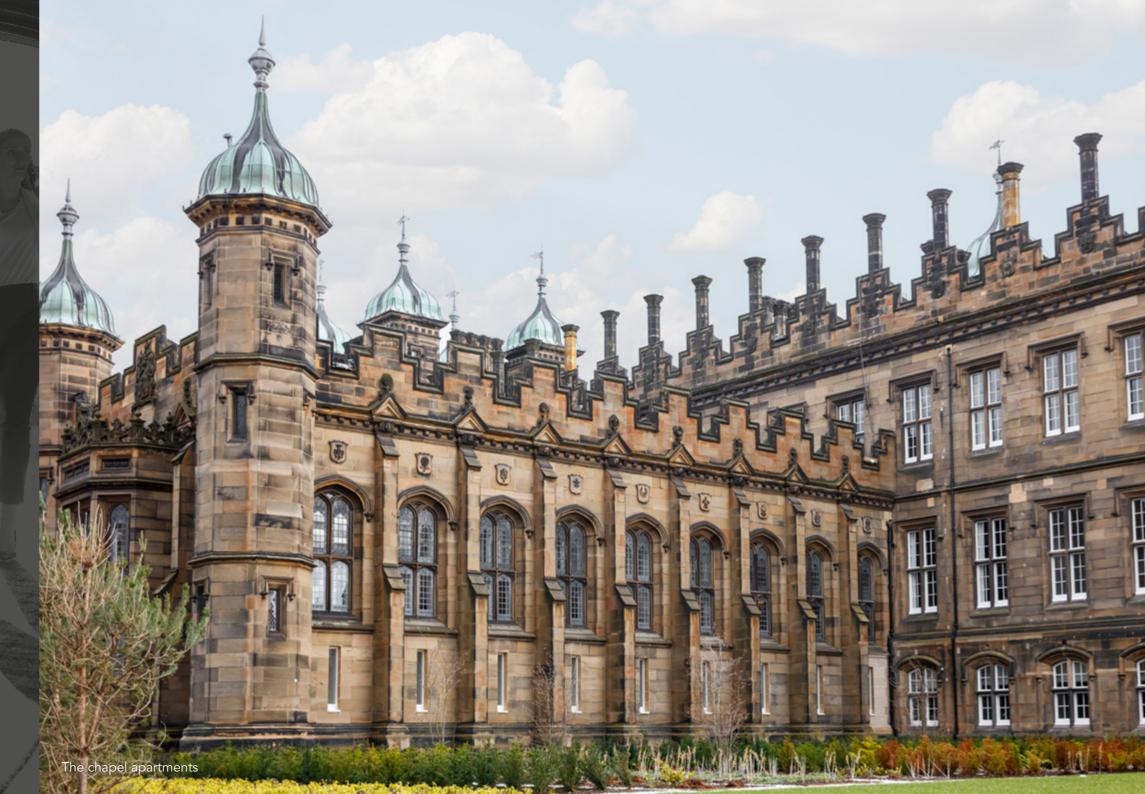

## A stylish three bedroom apartment within the magnificently restored chapel

Situated over three floors, this beautiful chapel apartment offers spectacular views onto Donaldson's impeccably restored landscaped gardens. The large open plan living and dining area features beautifully restored stained glass windows and exquisite decorative detailing to its high ceiling.