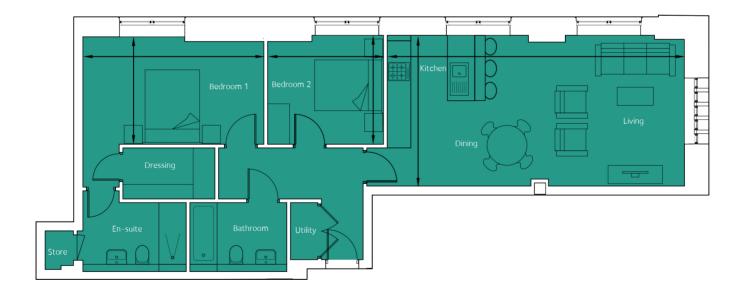

## Floorplan - Plot C214

2 Bedroom Apartment Second Floor - Consort House Total area 928 sq ft (86.2 sq m)

| 6' 11″ x 13' 5″ | (8.20m x 4.10m) |
|-----------------|-----------------|
| 6' 5" x 9' 10"  | (5.00m x 3.00m) |
| 0' 6" x 9' 10"  | (3.20m x 3.00m) |

Living/Kitchen/Dining 20 1( 1(

V

NOT TO SCALE

Bedroom 1

Bedroom 2

Inished product may vary from the information provided and City & Country reserves the right to amend the specification. All dimensions stated are approximate only with maximum dimensions and may alter through the construction phase and with interior Inishes. You are therefore advised not to order any carpets, appliances or other goods which depend upon accurate dimensions before carrying out a check measure within your reserved property. May 2019.